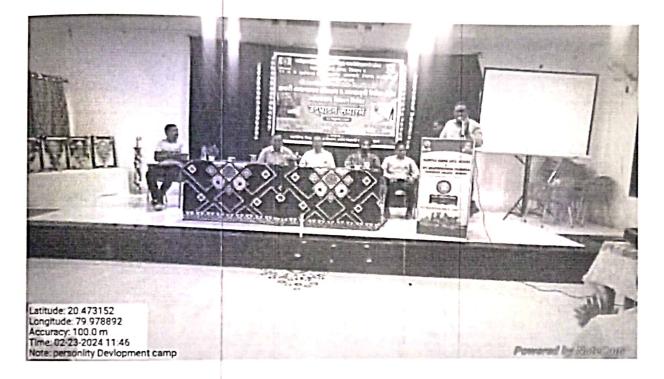

### दिनांक २३ फेब्रुवारी २०२४ (उद्घाटन समारंभ)

महाविद्यालयात व्यक्तिमत्त्व विकास शिबिराचा उद्घाटन सोहळा मा. श्री. मनोजभाऊ वनमाळी सचिव, मनोहरभाई शिक्षण प्रसारक मंडळ आरमोरी यांच्या अध्यक्षतेखाली विद्यार्थी विकास विभाग आणि गोंडवाना विद्यापीठ गडचिरोली यांच्या संयुक्त विद्यमाने आयोजित दिनांक २३ फेब्रुवारी ते २९ फेब्रुवारी २०२४ या साप्ताहिक शिबिराचा उद्घाटन सोहळा पार पडला. या शिबिराच्या उद्घाटन सोहळ्यास उद्घाटक म्हेणून डॉ. शंकरलाल कुकरेजा पाचार्य, आदर्श महाविद्यालय वडसा, महाविद्यालायचे प्राचार्य डॉ. लालसिंग खालसा, मा. संजय टेकाम पोलीस उपनिरीक्षक, पो.स्टे. आरमोरी, उपप्राचार्य डॉ. चंद्रकांत डोर्लीकर, विद्यार्थी विकास अधिकारी प्रा. गजानन बोरकर उपस्थित होते.

शिबिराचे उद्घाटक डॉ. शंकरलाल कुकरेजा यांनी आपल्या मार्गदर्शनात विद्यार्थ्यांच्या सर्वांगीण विकासात महाविद्यालयाचा अतिशय महत्वाचे योगदान असते. केवळ विद्यार्थ्यांचा गुणात्मक विकास होणे म्हणजेच व्यक्तिमत्त्व विकास होणे असा नाही तर त्यांचा सर्वांगीण विकास होणे आवश्यक आहे असे प्रतिपादन केले. शिबिराचे अध्यक्ष मा. मनोजभाऊ वनमाळी सचिव, म. शि. प्र. मंडळ आरमोरी यांनी शारीरिक, मानसिक, सामाजिक आणि प्रामाणीकपणा या गुणांचा विद्यार्थ्यांमध्ये विकास होणे गरजेचे आहे. या गुणांचा उपयोग विद्यार्थ्यांना जीवन जगतांना करता येईल. त्यांच्यात असलेल्या गुणांचा वापर समाजासाठी आणि देशासाठी होईल आणि भारताच्या विकासात युवकांचे योगदान राहील. या उदात हेतूने असे शिबिराचे आयोजन वेळोवेळी करण्यात यावे जेणेकरून आजच्या स्पर्धात्मक युगात विद्यार्थी यशस्वी होईल. या कार्यशाळेत ११२ विद्यार्थ्यानी नोंदणी केली. शिबिराच्या उद्घाटनीय समारंभाचे प्रास्ताविक प्राचार्य डॉ. लालसिंग खालसा यांनी केले. संचालन प्रा. गजानन बोरकर यांनी केले तर आभार प्रा. डॉ. जानेश्वर ठाकरे यांनी मानले.