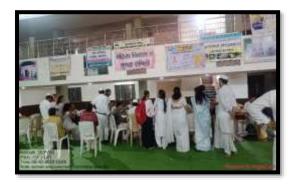

# दिनांक २९ फेब्रुवारी २०२४ (समारोप कार्यक्रम)

महाविदयालयाचे प्राचार्य डॉ.लालसिंग खालसा यांच्या मार्गदर्शनाखाली महाविद्यालयातील

विद्यार्थी विकास विभाग आणि गोंडवाना विद्यापीठ गडचिरोली यांच्या संयुक्त विद्यमाने २९ फेब्रुवारी २०२४ ला व्यक्तिमत्त्व विकास शिबिराचा समारोप व प्रमाणपत्र वितरण समारंभ संपन्न झाला. यावेळी विशेष अतिथी म्हणून डॉ. प्रिया गेडाम संचालक विद्यार्थी विकास विभाग गोंडवाना विद्यापीठ गडचिरोली, अध्यक्ष म्हणून महाविद्यालयाचे उपप्राचार्य डॉ. चंद्रकांत डोर्लीकर, विद्यार्थी विकास अधिकारी प्रा. गजानन बोरकर उपस्थित होते. समारोपीय कार्यक्रमात या शिविराचे अहवाल वाचन प्रा. गजानन बोरकर यांनी केले. या शिबिरात प्रितम बनकर, साहिला पठाण, करण दिघोरे, राहुल वाटगुरे आदी विद्यार्थ्यानी त्यांना आलेले अनुभव व्यक्त केले. दररोज दोन सत्रात शिविराचा कार्यक्रम संपन्न झाला.यामध्ये एकूण १९२ विध्यार्थानी सहभाग घेतला होतो. पहिले सत्र १०.०० ते १९.३० वाजतापर्यत तर दुसरे सत्र १२.०० ते १.३० वाजतापर्यंत होते.त्यानंतर शिविरार्थ्यांचे प्रश्नोत्तराच्या माध्यमातून समाधान केले जात होते.

### दिनांक २९ फेब्रुवारी २०२४ व्यक्तिमत्त्व विकास शिबिराचा समारोप

समारोपीय समारंभात मार्गदर्शन करतांना डॉ. प्रिया गेडाम संचालक, वि.वि.विभाग गोंडवाना विद्यापीठ गडचिरोली

ट्यक्तीमत्व विकास शिबीर समारोपप्रसंगी प्रमाणपत्राचे वितरण