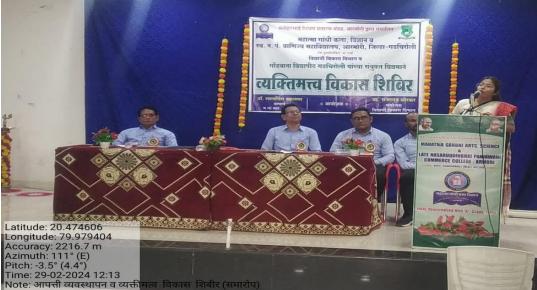

### दिनांक २३ फेब्रुवारी २०२४ (उद्घाटन समारंभ)

महाविद्यालयात व्यक्तिमत्त्व विकास शिबिराचा उद्घाटन सोहळा मा. श्री. मनोजभाऊ वनमाळी सचिव, मनोहरभाई शिक्षण प्रसारक मंडळ आरमोरी यांच्या अध्यक्षतेखाली विद्यार्थी विकास विभाग आणि गोंडवाना विद्यापीठ गडचिरोली यांच्या संयुक्त विद्यमाने आयोजित दिनांक २३ फेब्रुवारी ते २९ फेब्रुवारी २०२४ या साप्ताहिक शिबिराचा उद्घाटन सोहळा पार पडला. या शिबिराच्या उद्घाटन सोहळ्यास उद्घाटक म्हेणून डॉ. शंकरलाल कुकरेजा पाचार्य, आदर्श महाविद्यालय वडसा, महाविद्यालायचे प्राचार्य डॉ. लालसिंग खालसा, मा. संजय टेकाम पोलीस उपनिरीक्षक, पो.स्टे. आरमोरी, उपप्राचार्य डॉ. चंद्रकांत डोर्लीकर, विद्यार्थी विकास अधिकारी प्रा. गजानन बोरकर उपस्थित होते.

शिबिराचे उद्घाटक डॉ. शंकरलाल कुकरेजा यांनी आपल्या मार्गदर्शनात विद्यार्थ्यांच्या सर्वांगीण विकासात महाविद्यालयाचा अतिशय महत्वाचे योगदान असते. केवळ विद्यार्थ्यांचा गुणात्मक विकास होणे म्हणजेच व्यक्तिमत्त्व विकास होणे असा नाही तर त्यांचा सर्वांगीण विकास होणे आवश्यक आहे असे प्रतिपादन केले. शिबिराचे अध्यक्ष मा. मनोजभाऊ वनमाळी सचिव, म. शि. प्र. मंडळ आरमोरी यांनी शारीरिक, मानसिक, सामाजिक आणि प्रामाणीकपणा या गुणांचा विद्यार्थ्यांमध्ये विकास होणे गरजेचे आहे. या गुणांचा उपयोग विद्यार्थ्यांना जीवन जगतांना करता येईल. त्यांच्यात असलेल्या गुणांचा वापर समाजासाठी आणि देशासाठी होईल आणि भारताच्या विकासात युवकांचे योगदान राहील. या उदात हेतूने असे शिबिराचे आयोजन वेळोवेळी करण्यात यावे जेणेकरून आजच्या स्पर्धात्मक युगात विद्यार्थी यशस्वी होईल. या कार्यशाळेत ११२ विद्यार्थ्यानी नोंदणी केली. शिबिराच्या उद्घाटनीय समारंभाचे प्रास्ताविक प्राचार्य डॉ. लालसिंग खालसा यांनी केले. संचालन प्रा. गजानन बोरकर यांनी केले तर आभार प्रा. डॉ. जानेश्वर ठाकरे यांनी मानले.