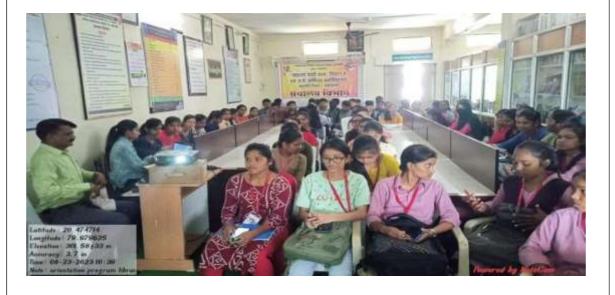

### दिनांक २३ फेब्रुवारी २०२४ (उद्घाटन समारंभ)

महाविद्यालयात व्यक्तिमत्त्व विकास शिबिराचा उद्घाटन सोहळा मा. श्री. मनोजभाऊ वनमाळी सचिव, मनोहरभाई शिक्षण प्रसारक मंडळ आरमोरी यांच्या अध्यक्षतेखाली विद्यार्थी विकास विभाग आणि गोंडवाना विद्यापीठ गडचिरोली यांच्या संयुक्त विद्यमाने आयोजित दिनांक २३ फेब्रुवारी ते २९ फेब्रुवारी २०२४ या साप्ताहिक शिबिराचा उद्घाटन सोहळा पार पडला. या शिबिराच्या उद्घाटन सोहळ्यास उद्घाटक म्हेणून डॉ. शंकरलाल कुकरेजा पाचार्य, आदर्श महाविद्यालय वडसा, महाविद्यालायचे प्राचार्य डॉ. लालसिंग खालसा, मा. संजय टेकाम पोलीस उपनिरीक्षक, पो.स्टे. आरमोरी, उपप्राचार्य डॉ. चंद्रकांत डोर्लीकर, विद्यार्थी विकास अधिकारी प्रा. गजानन बोरकर उपस्थित होते.

शिबिराचे उद्घाटक डॉ. शंकरलाल कुकरेजा यांनी आपल्या मार्गदर्शनात विद्यार्थ्यांच्या सर्वांगीण विकासात महाविद्यालयाचा अतिशय महत्वाचे योगदान असते. केवळ विद्यार्थ्यांचा गुणात्मक विकास होणे म्हणजेच व्यक्तिमत्त्व विकास होणे असा नाही तर त्यांचा सर्वांगीण विकास होणे आवश्यक आहे असे प्रतिपादन केले. शिबिराचे अध्यक्ष मा. मनोजभाऊ वनमाळी सचिव, म. शि. प्र. मंडळ आरमोरी यांनी शारीरिक, मानसिक, सामाजिक आणि प्रामाणीकपणा या गुणांचा विद्यार्थ्यांमध्ये विकास होणे गरजेचे आहे. या गुणांचा उपयोग विद्यार्थ्यांना जीवन जगतांना करता येईल. त्यांच्यात असलेल्या गुणांचा वापर समाजासाठी आणि देशासाठी होईल आणि भारताच्या विकासात युवकांचे योगदान राहील. या उदात हेतूने असे शिबिराचे आयोजन वेळोवेळी करण्यात यावे जेणेकरून आजच्या स्पर्धात्मक युगात विद्यार्थी यशस्वी होईल. या कार्यशाळेत ११२ विद्यार्थ्यानी नोंदणी केली. शिबिराच्या उद्घाटनीय समारंभाचे प्रास्ताविक प्राचार्य डॉ. लालसिंग खालसा यांनी केले. संचालन प्रा. गजानन बोरकर यांनी केले तर आभार प्रा. डॉ. जानेश्वर ठाकरे यांनी मानले.