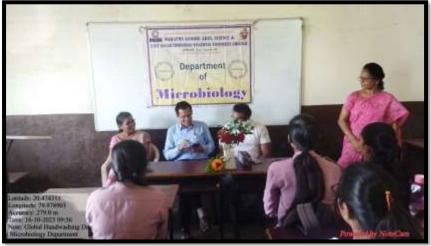

### दिनांक २३ फेब्रुवारी २०२४ (उद्घाटन समारंभ)

महाविद्यालयात व्यक्तिमत्त्व विकास शिबिराचा उद्घाटन सोहळा मा. श्री. मनोजभाऊ वनमाळी सचिव, मनोहरभाई शिक्षण प्रसारक मंडळ आरमोरी यांच्या अध्यक्षतेखाली विद्यार्थी विकास विभाग आणि गोंडवाना विद्यापीठ गडचिरोली यांच्या संयुक्त विद्यमाने आयोजित दिनांक २३ फेब्रुवारी ते २९ फेब्रुवारी २०२४ या साप्ताहिक शिबिराचा उद्घाटन सोहळा पार पडला. या शिबिराच्या उद्घाटन सोहळ्यास उद्घाटक म्हेणून डॉ. शंकरलाल कुकरेजा पाचार्य, आदर्श महाविद्यालय वडसा, महाविद्यालायचे प्राचार्य डॉ. लालसिंग खालसा, मा. संजय टेकाम पोलीस उपनिरीक्षक, पो.स्टे. आरमोरी, उपप्राचार्य डॉ. चंद्रकांत डोर्लीकर, विद्यार्थी विकास अधिकारी प्रा. गजानन बोरकर उपस्थित होते.

शिबिराचे उद्घाटक डॉ. शंकरलाल कुकरेजा यांनी आपल्या मार्गदर्शनात विद्यार्थ्यांच्या सर्वांगीण विकासात महाविद्यालयाचा अतिशय महत्वाचे योगदान असते. केवळ विद्यार्थ्यांचा गुणात्मक विकास होणे म्हणजेच व्यक्तिमत्त्व विकास होणे असा नाही तर त्यांचा सर्वांगीण विकास होणे आवश्यक आहे असे प्रतिपादन केले. शिबिराचे अध्यक्ष मा. मनोजभाऊ वनमाळी सचिव, म. शि. प्र. मंडळ आरमोरी यांनी शारीरिक, मानसिक, सामाजिक आणि प्रामाणीकपणा या गुणांचा विद्यार्थ्यांमध्ये विकास होणे गरजेचे आहे. या गुणांचा उपयोग विद्यार्थ्यांना जीवन जगतांना करता येईल. त्यांच्यात असलेल्या गुणांचा वापर समाजासाठी आणि देशासाठी होईल आणि भारताच्या विकासात युवकांचे योगदान राहील. या उदात हेतूने असे शिबिराचे आयोजन वेळोवेळी करण्यात यावे जेणेकरून आजच्या स्पर्धात्मक युगात विद्यार्थी यशस्वी होईल. या कार्यशाळेत ११२ विद्यार्थ्यानी नोंदणी केली. शिबिराच्या उद्घाटनीय समारंभाचे प्रास्ताविक प्राचार्य डॉ. लालसिंग खालसा यांनी केले. संचालन प्रा. गजानन बोरकर यांनी केले तर आभार प्रा. डॉ. जानेश्वर ठाकरे यांनी मानले.