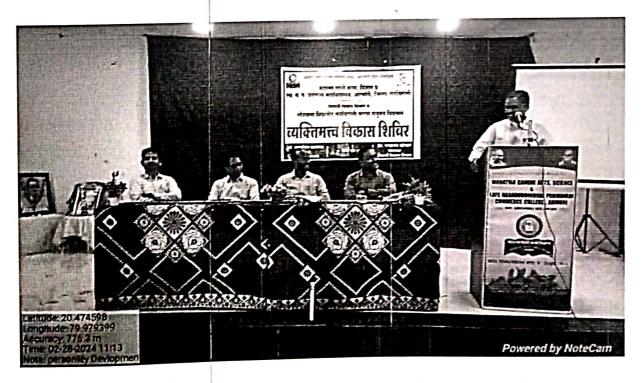

### दिनांक २८ फेब्रुवारी २०२४

पहिल्या सत्रात प्रा. आकाश मेश्राम ने.ही महाविद्यालय ब्रम्हपुरी यांनी **"व्यक्तिमत्त्व** विकास आणि उद्योजकता" या विषयावर मार्गदर्शन केले. व्यक्तिमत्व विकास आणि उद्योजकता हे दोन्ही एकमेकांशी निगडित आहेत. यशस्वी उद्योजक बनण्यासाठी उत्तम व्यक्तिमत्व असणे आवश्यक आहे. आपल्या व्यक्तिमत्वाचा विकास करून आपण यशस्वी उद्योजक बनण्याची क्षमता वाढवू शकतो. नवीन कल्पना शोधण्याची क्षमता जोखीम घेण्याची क्षमता कठोर परिश्रम व्यवसाय कौशल्य ही आत्मसात करण्याची गरज आहे. उद्योजक नवीन नोकऱ्यांची निर्मिती करून आणि अर्थव्यवस्थेला चालना देऊन समाजाचा विकास करण्यात महत्त्वाची भूमिका बजावतात असे मत व्यक्त केले.

दुसरे सत्रात प्रा. डॉ. सतीश कोला रसायनशास्त्र विभाग, महात्मा गांधी महाविद्यालय आरमोरी यांनी **"सकारात्मक दृष्टिकोन व व्यक्तिमत्त्व विकास"** या विषयावर आपले मत व्यक्त केले. आजच्या धावपळीच्या जीवनात सकारात्मक दृष्टिकोन असणे राखणे अत्यंत गरजेचे आहे. नकारात्मक विचार मुळे आपण ताण तणाव, चिंता आणि नैराश्य यासारख्या मानसिक व शारीरिक समस्यांना बळी पडू शकतो. सकारात्मक दृष्टिकोन असलेले लोक अधिक प्रेरित्व ध्येय केंद्रित असतात. सकारात्मक दृष्टिकोन देऊन योग्य कृती केल्याने आपण जीवनात यशस्वी होऊ शकतो असे मत व्यक्त केले.