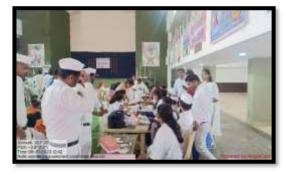

### दिनांक २३ फेब्रुवारी २०२४ (उद्घाटन समारंभ)

महाविद्यालयात व्यक्तिमत्त्व विकास शिबिराचा उद्घाटन सोहळा मा. श्री. मनोजभाऊ वनमाळी सचिव, मनोहरभाई शिक्षण प्रसारक मंडळ आरमोरी यांच्या अध्यक्षतेखाली विद्यार्थी विकास विभाग आणि गोंडवाना विद्यापीठ गडचिरोली यांच्या संयुक्त विद्यमाने आयोजित दिनांक २३ फेब्रुवारी ते २९ फेब्रुवारी २०२४ या साप्ताहिक शिबिराचा उद्घाटन सोहळा पार पडला. या शिबिराच्या उद्घाटन सोहळ्यास उद्घाटक म्हेणून डॉ. शंकरलाल कुकरेजा पाचार्य, आदर्श महाविद्यालय वडसा, महाविद्यालायचे प्राचार्य डॉ. लालसिंग खालसा, मा. संजय टेकाम पोलीस उपनिरीक्षक, पो.स्टे. आरमोरी, उपप्राचार्य डॉ. चंद्रकांत डोर्लीकर, विद्यार्थी विकास अधिकारी प्रा. गजानन बोरकर उपस्थित होते.

शिबिराचे उद्घाटक डॉ. शंकरलाल कुकरेजा यांनी आपल्या मार्गदर्शनात विद्यार्थ्यांच्या सर्वांगीण विकासात महाविद्यालयाचा अतिशय महत्वाचे योगदान असते. केवळ विद्यार्थ्यांचा गुणात्मक विकास होणे म्हणजेच व्यक्तिमत्त्व विकास होणे असा नाही तर त्यांचा सर्वांगीण विकास होणे आवश्यक आहे असे प्रतिपादन केले. शिबिराचे अध्यक्ष मा. मनोजभाऊ वनमाळी सचिव, म. शि. प्र. मंडळ आरमोरी यांनी शारीरिक, मानसिक, सामाजिक आणि प्रामाणीकपणा या गुणांचा विद्यार्थ्यांमध्ये विकास होणे गरजेचे आहे. या गुणांचा उपयोग विद्यार्थ्यांना जीवन जगतांना करता येईल. त्यांच्यात असलेल्या गुणांचा वापर समाजासाठी आणि देशासाठी होईल आणि भारताच्या विकासात युवकांचे योगदान राहील. या उदात हेतूने असे शिबिराचे आयोजन वेळोवेळी करण्यात यावे जेणेकरून आजच्या स्पर्धात्मक युगात विद्यार्थी यशस्वी होईल. या कार्यशाळेत ११२ विद्यार्थ्यानी नोंदणी केली. शिबिराच्या उद्घाटनीय समारंभाचे प्रास्ताविक प्राचार्य डॉ. लालसिंग खालसा यांनी केले. संचालन प्रा. गजानन बोरकर यांनी केले तर आभार प्रा. डॉ. जानेश्वर ठाकरे यांनी मानले.