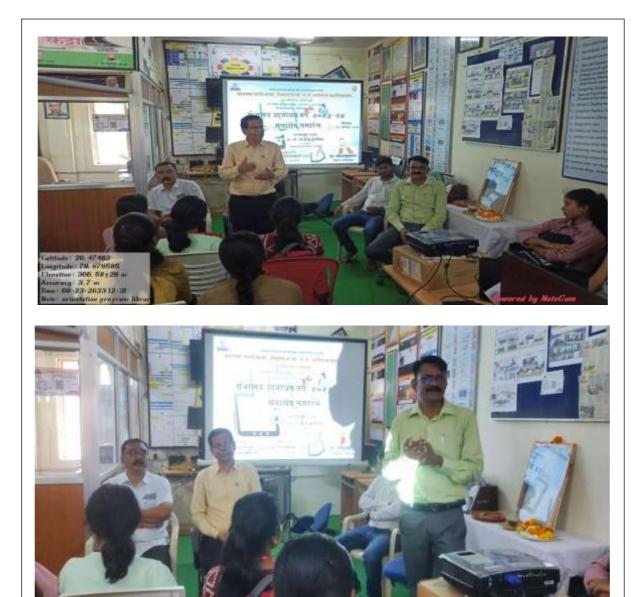

### दिनांक २३ फेब्रुवारी २०२४ (उद्घाटन समारंभ)

महाविद्यालयात व्यक्तिमत्त्व विकास शिबिराचा उद्घाटन सोहळा मा. श्री. मनोजभाऊ वनमाळी सचिव, मनोहरभाई शिक्षण प्रसारक मंडळ आरमोरी यांच्या अध्यक्षतेखाली विद्यार्थी विकास विभाग आणि गोंडवाना विद्यापीठ गडचिरोली यांच्या संयुक्त विद्यमाने आयोजित दिनांक २३ फेब्रुवारी ते २९ फेब्रुवारी २०२४ या साप्ताहिक शिबिराचा उद्घाटन सोहळा पार पडला. या शिबिराच्या उद्घाटन सोहळ्यास उद्घाटक म्हेणून डॉ. शंकरलाल कुकरेजा पाचार्य, आदर्श महाविद्यालय वडसा, महाविद्यालायचे प्राचार्य डॉ. लालसिंग खालसा, मा. संजय टेकाम पोलीस उपनिरीक्षक, पो.स्टे. आरमोरी, उपप्राचार्य डॉ. चंद्रकांत डोर्लीकर, विद्यार्थी विकास अधिकारी प्रा. गजानन बोरकर उपस्थित होते.

शिबिराचे उद्घाटक डॉ. शंकरलाल कुकरेजा यांनी आपल्या मार्गदर्शनात विद्यार्थ्यांच्या सर्वांगीण विकासात महाविद्यालयाचा अतिशय महत्वाचे योगदान असते. केवळ विद्यार्थ्यांचा गुणात्मक विकास होणे म्हणजेच व्यक्तिमत्त्व विकास होणे असा नाही तर त्यांचा सर्वांगीण विकास होणे आवश्यक आहे असे प्रतिपादन केले. शिबिराचे अध्यक्ष मा. मनोजभाऊ वनमाळी सचिव, म. शि. प्र. मंडळ आरमोरी यांनी शारीरिक, मानसिक, सामाजिक आणि प्रामाणीकपणा या गुणांचा विद्यार्थ्यांमध्ये विकास होणे गरजेचे आहे. या गुणांचा उपयोग विद्यार्थ्यांना जीवन जगतांना करता येईल. त्यांच्यात असलेल्या गुणांचा वापर समाजासाठी आणि देशासाठी होईल आणि भारताच्या विकासात युवकांचे योगदान राहील. या उदात हेतूने असे शिबिराचे आयोजन वेळोवेळी करण्यात यावे जेणेकरून आजच्या स्पर्धात्मक युगात विद्यार्थी यशस्वी होईल. या कार्यशाळेत ११२ विद्यार्थ्यानी नोंदणी केली. शिबिराच्या उद्घाटनीय समारंभाचे प्रास्ताविक प्राचार्य डॉ. लालसिंग खालसा यांनी केले. संचालन प्रा. गजानन बोरकर यांनी केले तर आभार प्रा. डॉ. जानेश्वर ठाकरे यांनी मानले.