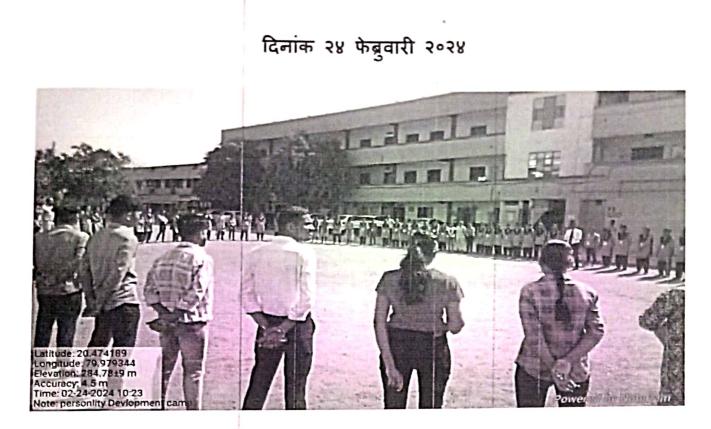

### दिनांक २४ फेब्रुवारी २०२४

पहिला सत्रात माननीय खुशालजी रामगीरकर राज्य प्रवीण प्रशिक्षक, पुणे यांनी "ट्यक्तिमत्त्व विकास आणि जीवनातील ध्येय निश्चिती" या विषयावर आपले मत मांडले. जीवनात यशस्वी होण्यासाठी प्रत्येकाने आपले ध्येय निश्चित केले पाहिजे. हे निश्चित ते ध्येयपूर्ती हा व्यक्तिमत्त्व विकासाचा प्रवास आहे. आपले मत व्यक्त करण्यासोबतच त्यांनी विद्यार्थ्यांना प्रात्यक्षिक सुद्धा मैदानावर करून दाखविले. विद्यार्थ्यांनी आयुष्यात चांगल्या संधीची वाट न पाहता आलेल्या संधीचे सोने करावे. ध्येयनिश्चिती ते ध्येयपूर्ती हा प्रवास यशस्वीपणे पूर्ण करायचा असेल तर कटोरी तपश्चर्या करावी लागेल. त्यासाठी सातत्य चिकाटी आणि प्रामाणिक प्रयत्न ही यशाची सूत्रे आहेत असे आपले मत मांडले.

दुसऱ्या सत्रात प्रा. डॉ. नरेश बनसोड रसायनशास्त्र विभाग, महात्मा गांधी महाविद्यालय आरमोरी यांनी **"संशोधन क्षेत्रातील संधी आणि व्यक्तिमत्त्व विकास"** या विषयावर विद्यार्थ्यांना मार्गदर्शन केले. आजच्या युगात बऱ्याच क्षेत्रात संशोधन झालेले दिसून येते आणि अविरतपणे सुरू देखील आहे. विविध संशोधन क्षेत्रात भारताची सुरू असलेली प्रगती लक्षात घेऊन तसेच या क्षेत्रात निर्माण होणाऱ्या कॅरिअरच्या संधी विद्यार्थ्यापर्यत पोहोचविण्याच्या हेतूने संशोधन क्षेत्रातील विविध संधींची माहिती विद्यार्थ्याना देण्यात आली: उदाहरणार्थ कृषी, अवकाश इत्यादी.