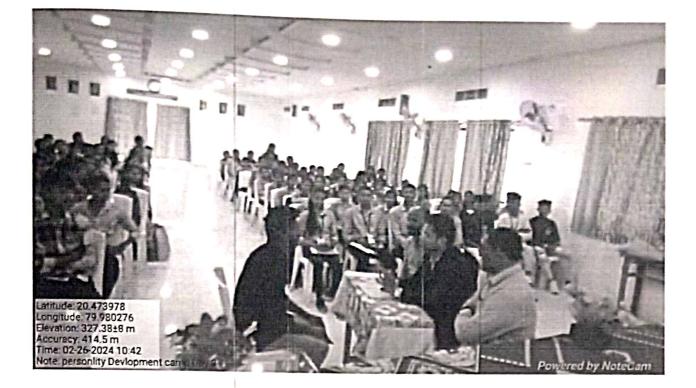

### दिनांक २६ फेब्रुवारी २०२४

पहिल्या सत्रात मा. रवींद्र भंडारवार उपमुख्याधिकारी, नगरपरिषद गडचिरोली यांनी "व्यक्तिमत्त्व विकास व स्पर्धा परीक्षेची तयारी" या विषयावर विद्यार्थ्याना मार्गदर्शन केले. आजचे युगे स्पर्धेचे युग आहे आणि या स्पर्धेचे युगात महाविद्यालयीन विद्यार्थी केवळ डिग्री घेऊन बाहेर पडू नये तर पदवीचे शिक्षण घेतानाच स्पर्धा परीक्षांची माहिती करून घ्यावी व या पदवीला असताना नियोजनबद्ध प्रामाणिकपणे आणि अभ्यासातील सातत्य ठेवल्यास पदवी झाल्यानंतर एक-दोन वर्षानंतर निश्चितच विद्यार्थी यायला गवसणी घालू शकतो. असे त्यांनी आपल्या मार्गदर्शनात प्रतिपादन केले

दुसऱ्या सत्रात प्रा. डॉ. मनोज ठवरे वाणिज्य विभाग महात्मा गांधी महाविद्यालय आरमोरी यांनी **"मुलाखतीचे तंत्र आणि व्यक्तिमत्त्व विकास"** या विषयावर मार्गदर्शन केले. आज स्पर्धेच्या काळात मुलाखतीला महत्त्व प्राप्त झाले आहे. मुलाखत चांगली झाली तर नोकरी पक्की आपल्या व्यक्तिमत्त्व कसं आहे दृष्टिकोन कसा आहे नेतृंत्वगुण आणि संघटित राहून काम करण्याची क्षमता आणि ज्ञान याची पडताळणी होते. आपण संबंधित पदासाठी किती लायक पात्र आहोत हे पटवून देणे आवश्यक असते. आपल्या मताचे सादरीकरण कसं करता येईल या संबंधित इत्यंभूत माहिती आपल्या मार्गदर्शनातून त्यांनी विद्यार्थ्यांना दिली.