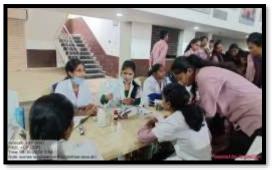

### दिनांक २३ फेब्रुवारी २०२४ (उद्घाटन समारंभ)

महाविद्यालयात व्यक्तिमत्त्व विकास शिबिराचा उद्घाटन सोहळा मा. श्री. मनोजभाऊ वनमाळी सचिव, मनोहरभाई शिक्षण प्रसारक मंडळ आरमोरी यांच्या अध्यक्षतेखाली विद्यार्थी विकास विभाग आणि गोंडवाना विद्यापीठ गडचिरोली यांच्या संयुक्त विद्यमाने आयोजित दिनांक २३ फेब्रुवारी ते २९ फेब्रुवारी २०२४ या साप्ताहिक शिबिराचा उद्घाटन सोहळा पार पडला. या शिबिराच्या उद्घाटन सोहळ्यास उद्घाटक म्हेणून डॉ. शंकरलाल कुकरेजा पाचार्य, आदर्श महाविद्यालय वडसा, महाविद्यालायचे प्राचार्य डॉ. लालसिंग खालसा, मा. संजय टेकाम पोलीस उपनिरीक्षक, पो.स्टे. आरमोरी, उपप्राचार्य डॉ. चंद्रकांत डोर्लीकर, विद्यार्थी विकास अधिकारी प्रा. गजानन बोरकर उपस्थित होते.

शिबिराचे उद्घाटक डॉ. शंकरलाल कुकरेजा यांनी आपल्या मार्गदर्शनात विद्यार्थ्यांच्या सर्वांगीण विकासात महाविद्यालयाचा अतिशय महत्वाचे योगदान असते. केवळ विद्यार्थ्यांचा गुणात्मक विकास होणे म्हणजेच व्यक्तिमत्त्व विकास होणे असा नाही तर त्यांचा सर्वांगीण विकास होणे आवश्यक आहे असे प्रतिपादन केले. शिबिराचे अध्यक्ष मा. मनोजभाऊ वनमाळी सचिव, म. शि. प्र. मंडळ आरमोरी यांनी शारीरिक, मानसिक, सामाजिक आणि प्रामाणीकपणा या गुणांचा विद्यार्थ्यांमध्ये विकास होणे गरजेचे आहे. या गुणांचा उपयोग विद्यार्थ्यांना जीवन जगतांना करता येईल. त्यांच्यात असलेल्या गुणांचा वापर समाजासाठी आणि देशासाठी होईल आणि भारताच्या विकासात युवकांचे योगदान राहील. या उदात हेतूने असे शिबिराचे आयोजन वेळोवेळी करण्यात यावे जेणेकरून आजच्या स्पर्धात्मक युगात विद्यार्थी यशस्वी होईल. या कार्यशाळेत ११२ विद्यार्थ्यानी नोंदणी केली. शिबिराच्या उद्घाटनीय समारंभाचे प्रास्ताविक प्राचार्य डॉ. लालसिंग खालसा यांनी केले. संचालन प्रा. गजानन बोरकर यांनी केले तर आभार प्रा. डॉ. जानेश्वर ठाकरे यांनी मानले.