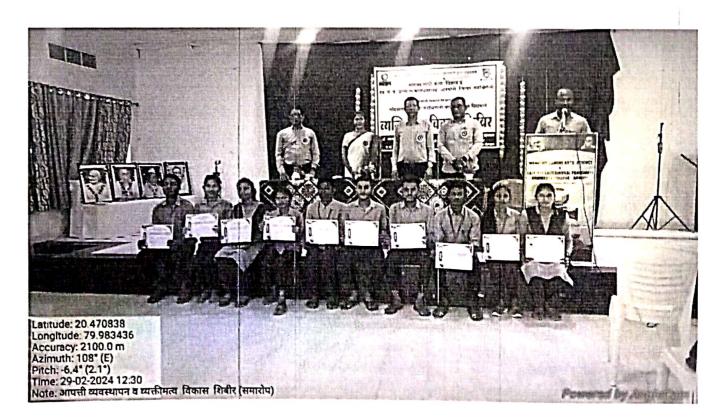

# दिनांक २९ फेब्रुवारी २०२४ (समारोप कार्यक्रम)

महाविदयालयाचे प्राचार्य डॉ.लालसिंग खालसा यांच्या मार्गदर्शनाखाली महाविद्यालयातील

विद्यार्थी विकास विभाग आणि गोंडवाना विद्यापीठ गडचिरोली यांच्या संयुक्त विद्यमाने २९ फेब्रुवारी २०२४ ला व्यक्तिमत्त्व विकास शिबिराचा समारोप व प्रमाणपत्र वितरण समारंभ संपन्न झाला. यावेळी विशेष अतिथी म्हणून डॉ. प्रिया गेडाम संचालक विद्यार्थी विकास विभाग गोंडवाना विद्यापीठ गडचिरोली, अध्यक्ष म्हणून महाविद्यालयाचे उपप्राचार्य डॉ. चंद्रकांत डोर्लीकर, विद्यार्थी विकास अधिकारी प्रा. गजानन बोरकर उपस्थित होते. समारोपीय कार्यक्रमात या शिविराचे अहवाल वाचन प्रा. गजानन बोरकर यांनी केले. या शिबिरात प्रितम बनकर, साहिला पठाण, करण दिघोरे, राहुल वाटगुरे आदी विद्यार्थ्यानी त्यांना आलेले अनुभव व्यक्त केले. दररोज दोन सत्रात शिविराचा कार्यक्रम संपन्न झाला.यामध्ये एकूण १९२ विध्यार्थानी सहभाग घेतला होतो. पहिले सत्र १०.०० ते १९.३० वाजतापर्यत तर दुसरे सत्र १२.०० ते १.३० वाजतापर्यंत होते.त्यानंतर शिविरार्थ्यांचे प्रश्नोत्तराच्या माध्यमातून समाधान केले जात होते.