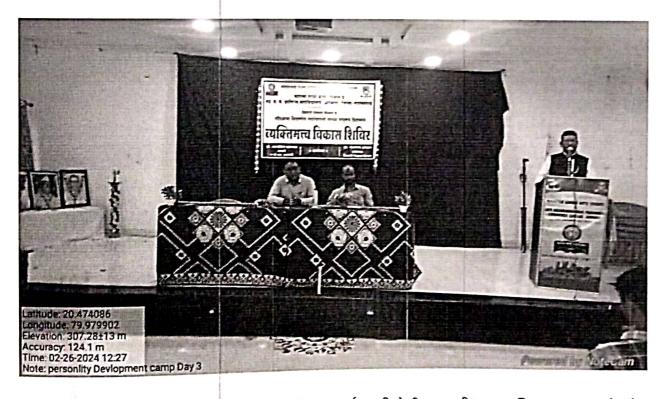

### दिनांक २६ फेब्रुवारी २०२४

पहिल्या सत्रात मा. रवींद्र भंडारवार उपमुख्याधिकारी, नगरपरिषद गडचिरोली यांनी "व्यक्तिमत्त्व विकास व स्पर्धा परीक्षेची तयारी" या विषयावर विद्यार्थ्याना मार्गदर्शन केले. आजचे युगे स्पर्धेचे युग आहे आणि या स्पर्धेचे युगात महाविद्यालयीन विद्यार्थी केवळ डिग्री घेऊन बाहेर पडू नये तर पदवीचे शिक्षण घेतानाच स्पर्धा परीक्षांची माहिती करून घ्यावी व या पदवीला असताना नियोजनबद्ध प्रामाणिकपणे आणि अभ्यासातील सातत्य ठेवल्यास पदवी झाल्यानंतर एक-दोन वर्षानंतर निश्चितच विद्यार्थी यायला गवसणी घालू शकतो. असे त्यांनी आपल्या मार्गदर्शनात प्रतिपादन केले

दुसऱ्या सत्रात प्रा. डॉ. मनोज ठवरे वाणिज्य विभाग महात्मा गांधी महाविद्यालय आरमोरी यांनी **"मुलाखतीचे तंत्र आणि व्यक्तिमत्त्व विकास"** या विषयावर मार्गदर्शन केले. आज स्पर्धेच्या काळात मुलाखतीला महत्त्व प्राप्त झाले आहे. मुलाखत चांगली झाली तर नोकरी पक्की आपल्या व्यक्तिमत्त्व कसं आहे दृष्टिकोन कसा आहे नेतृंत्वगुण आणि संघटित राहून काम करण्याची क्षमता आणि ज्ञान याची पडताळणी होते. आपण संबंधित पदासाठी किती लायक पात्र आहोत हे पटवून देणे आवश्यक असते. आपल्या मताचे सादरीकरण कसं करता येईल या संबंधित इत्यंभूत माहिती आपल्या मार्गदर्शनातून त्यांनी विद्यार्थ्यांना दिली.