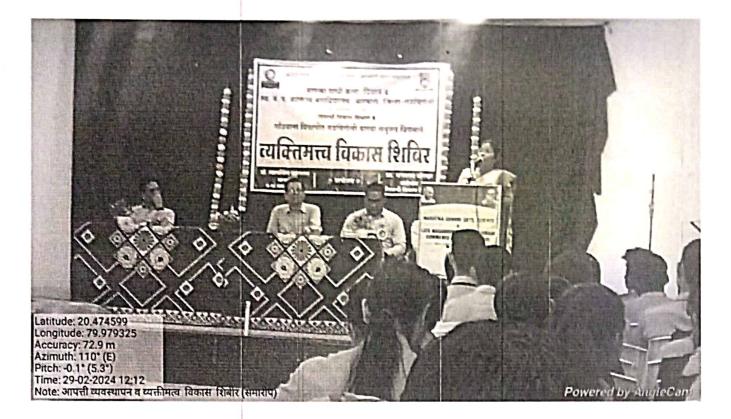

# दिनांक २९ फेब्रुवारी २०२४ (समारोप कार्यक्रम)

महाविदयालयाचे प्राचार्य डॉ.लालसिंग खालसा यांच्या मार्गदर्शनाखाली महाविद्यालयातील

विद्यार्थी विकास विभाग आणि गोंडवाना विद्यापीठ गडचिरोली यांच्या संयुक्त विद्यमाने २९ फेब्रुवारी २०२४ ला व्यक्तिमत्त्व विकास शिबिराचा समारोप व प्रमाणपत्र वितरण समारंभ संपन्न झाला. यावेळी विशेष अतिथी म्हणून डॉ. प्रिया गेडाम संचालक विद्यार्थी विकास विभाग गोंडवाना विद्यापीठ गडचिरोली, अध्यक्ष म्हणून महाविद्यालयाचे उपप्राचार्य डॉ. चंद्रकांत डोर्लीकर, विद्यार्थी विकास अधिकारी प्रा. गजानन बोरकर उपस्थित होते. समारोपीय कार्यक्रमात या शिविराचे अहवाल वाचन प्रा. गजानन बोरकर यांनी केले. या शिबिरात प्रितम बनकर, साहिला पठाण, करण दिघोरे, राहुल वाटगुरे आदी विद्यार्थ्यानी त्यांना आलेले अनुभव व्यक्त केले. दररोज दोन सत्रात शिविराचा कार्यक्रम संपन्न झाला.यामध्ये एकूण १९२ विध्यार्थानी सहभाग घेतला होतो. पहिले सत्र १०.०० ते १९.३० वाजतापर्यत तर दुसरे सत्र १२.०० ते १.३० वाजतापर्यंत होते.त्यानंतर शिविरार्थ्यांचे प्रश्नोत्तराच्या माध्यमातून समाधान केले जात होते.