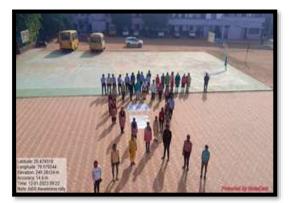

### दिनांक २३ फेब्रुवारी २०२४ (उद्घाटन समारंभ)

महाविद्यालयात व्यक्तिमत्त्व विकास शिबिराचा उद्घाटन सोहळा मा. श्री. मनोजभाऊ वनमाळी सचिव, मनोहरभाई शिक्षण प्रसारक मंडळ आरमोरी यांच्या अध्यक्षतेखाली विद्यार्थी विकास विभाग आणि गोंडवाना विद्यापीठ गडचिरोली यांच्या संयुक्त विद्यमाने आयोजित दिनांक २३ फेब्रुवारी ते २९ फेब्रुवारी २०२४ या साप्ताहिक शिबिराचा उद्घाटन सोहळा पार पडला. या शिबिराच्या उद्घाटन सोहळ्यास उद्घाटक म्हेणून डॉ. शंकरलाल कुकरेजा पाचार्य, आदर्श महाविद्यालय वडसा, महाविद्यालायचे प्राचार्य डॉ. लालसिंग खालसा, मा. संजय टेकाम पोलीस उपनिरीक्षक, पो.स्टे. आरमोरी, उपप्राचार्य डॉ. चंद्रकांत डोर्लीकर, विद्यार्थी विकास अधिकारी प्रा. गजानन बोरकर उपस्थित होते.

शिबिराचे उद्घाटक डॉ. शंकरलाल कुकरेजा यांनी आपल्या मार्गदर्शनात विद्यार्थ्यांच्या सर्वांगीण विकासात महाविद्यालयाचा अतिशय महत्वाचे योगदान असते. केवळ विद्यार्थ्यांचा गुणात्मक विकास होणे म्हणजेच व्यक्तिमत्त्व विकास होणे असा नाही तर त्यांचा सर्वांगीण विकास होणे आवश्यक आहे असे प्रतिपादन केले. शिबिराचे अध्यक्ष मा. मनोजभाऊ वनमाळी सचिव, म. शि. प्र. मंडळ आरमोरी यांनी शारीरिक, मानसिक, सामाजिक आणि प्रामाणीकपणा या गुणांचा विद्यार्थ्यांमध्ये विकास होणे गरजेचे आहे. या गुणांचा उपयोग विद्यार्थ्यांना जीवन जगतांना करता येईल. त्यांच्यात असलेल्या गुणांचा वापर समाजासाठी आणि देशासाठी होईल आणि भारताच्या विकासात युवकांचे योगदान राहील. या उदात हेतूने असे शिबिराचे आयोजन वेळोवेळी करण्यात यावे जेणेकरून आजच्या स्पर्धात्मक युगात विद्यार्थी यशस्वी होईल. या कार्यशाळेत ११२ विद्यार्थ्यानी नोंदणी केली. शिबिराच्या उद्घाटनीय समारंभाचे प्रास्ताविक प्राचार्य डॉ. लालसिंग खालसा यांनी केले. संचालन प्रा. गजानन बोरकर यांनी केले तर आभार प्रा. डॉ. जानेश्वर ठाकरे यांनी मानले.

# दिनांक २९ फेब्रुवारी २०२४ (समारोप कार्यक्रम)

महाविदयालयाचे प्राचार्य डॉ.लालसिंग खालसा यांच्या मार्गदर्शनाखाली महाविद्यालयातील

विद्यार्थी विकास विभाग आणि गोंडवाना विद्यापीठ गडचिरोली यांच्या संयुक्त विद्यमाने २९ फेब्रुवारी २०२४ ला व्यक्तिमत्त्व विकास शिबिराचा समारोप व प्रमाणपत्र वितरण समारंभ संपन्न झाला. यावेळी विशेष अतिथी म्हणून डॉ. प्रिया गेडाम संचालक विद्यार्थी विकास विभाग गोंडवाना विद्यापीठ गडचिरोली, अध्यक्ष म्हणून महाविद्यालयाचे उपप्राचार्य डॉ. चंद्रकांत डोर्लीकर, विद्यार्थी विकास अधिकारी प्रा. गजानन बोरकर उपस्थित होते. समारोपीय कार्यक्रमात या शिविराचे अहवाल वाचन प्रा. गजानन बोरकर यांनी केले. या शिबिरात प्रितम बनकर, साहिला पठाण, करण दिघोरे, राहुल वाटगुरे आदी विद्यार्थ्यानी त्यांना आलेले अनुभव व्यक्त केले. दररोज दोन सत्रात शिविराचा कार्यक्रम संपन्न झाला.यामध्ये एकूण १९२ विध्यार्थानी सहभाग घेतला होतो. पहिले सत्र १०.०० ते १९.३० वाजतापर्यत तर दुसरे सत्र १२.०० ते १.३० वाजतापर्यंत होते.त्यानंतर शिविरार्थ्यांचे प्रश्नोत्तराच्या माध्यमातून समाधान केले जात होते.