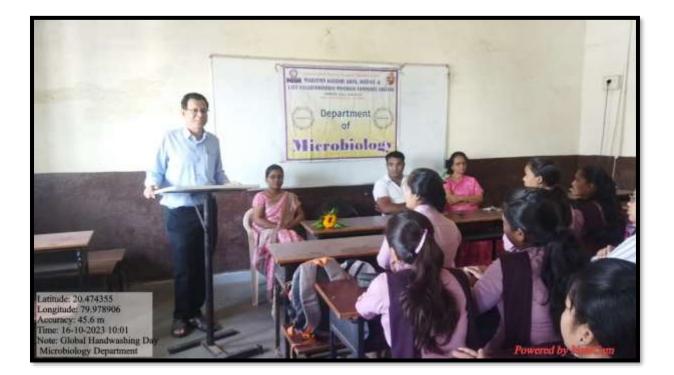

### दिनांक २३ फेब्रुवारी २०२४ (उद्घाटन समारंभ)

महाविद्यालयात व्यक्तिमत्त्व विकास शिबिराचा उद्घाटन सोहळा मा. श्री. मनोजभाऊ वनमाळी सचिव, मनोहरभाई शिक्षण प्रसारक मंडळ आरमोरी यांच्या अध्यक्षतेखाली विद्यार्थी विकास विभाग आणि गोंडवाना विद्यापीठ गडचिरोली यांच्या संयुक्त विद्यमाने आयोजित दिनांक २३ फेब्रुवारी ते २९ फेब्रुवारी २०२४ या साप्ताहिक शिबिराचा उद्घाटन सोहळा पार पडला. या शिबिराच्या उद्घाटन सोहळ्यास उद्घाटक म्हेणून डॉ. शंकरलाल कुकरेजा पाचार्य, आदर्श महाविद्यालय वडसा, महाविद्यालायचे प्राचार्य डॉ. लालसिंग खालसा, मा. संजय टेकाम पोलीस उपनिरीक्षक, पो.स्टे. आरमोरी, उपप्राचार्य डॉ. चंद्रकांत डोर्लीकर, विद्यार्थी विकास अधिकारी प्रा. गजानन बोरकर उपस्थित होते.

शिबिराचे उद्घाटक डॉ. शंकरलाल कुकरेजा यांनी आपल्या मार्गदर्शनात विद्यार्थ्यांच्या सर्वांगीण विकासात महाविद्यालयाचा अतिशय महत्वाचे योगदान असते. केवळ विद्यार्थ्यांचा गुणात्मक विकास होणे म्हणजेच व्यक्तिमत्त्व विकास होणे असा नाही तर त्यांचा सर्वांगीण विकास होणे आवश्यक आहे असे प्रतिपादन केले. शिबिराचे अध्यक्ष मा. मनोजभाऊ वनमाळी सचिव, म. शि. प्र. मंडळ आरमोरी यांनी शारीरिक, मानसिक, सामाजिक आणि प्रामाणीकपणा या गुणांचा विद्यार्थ्यांमध्ये विकास होणे गरजेचे आहे. या गुणांचा उपयोग विद्यार्थ्यांना जीवन जगतांना करता येईल. त्यांच्यात असलेल्या गुणांचा वापर समाजासाठी आणि देशासाठी होईल आणि भारताच्या विकासात युवकांचे योगदान राहील. या उदात हेतूने असे शिबिराचे आयोजन वेळोवेळी करण्यात यावे जेणेकरून आजच्या स्पर्धात्मक युगात विद्यार्थी यशस्वी होईल. या कार्यशाळेत ११२ विद्यार्थ्यानी नोंदणी केली. शिबिराच्या उद्घाटनीय समारंभाचे प्रास्ताविक प्राचार्य डॉ. लालसिंग खालसा यांनी केले. संचालन प्रा. गजानन बोरकर यांनी केले तर आभार प्रा. डॉ. जानेश्वर ठाकरे यांनी मानले.

शिबिराच्या पहिल्या दिवसाच्या पहिल्या सत्रात प्राचार्य डॉ. शंकरलाल कुकरेजा यांनी "नेतृत्व व व्यक्तिमत्त्व विकास" या विषयावर मार्गदर्शन करताना व्यक्ती आणि व्यक्तित्व संकल्पना स्पष्ट केल्या व्यक्तिमत्व विकासात व्यक्ती इतरांशी आचार विचार आणि सकारात्मक भावना ठेवणारा असावा दुसऱ्यातील दुर्गुणा ऐवजी सद्गुण शोधणारा असावा वेगवेगळ्या प्रसंगी केलेल्या नेतृत्व आणि व्यक्तिमत्व विकासामुळे लोक त्यांच्या जीवनात अनेक मार्गानी यशस्वी होतात एखाद्या व्यक्तीचे व्यक्तिमत्त्व त्यांच्याकडे आकर्षित करते व्यक्तीच्या कॅरिअरच्या विकासात नेतृत्व आणि व्यक्तीमत्व महत्त्वाची भूमिका बजावतात असे मत व्यक्त केले एक चांगला नेता कसा बनाये बनायला शिकणे विकसित करणे आवश्यक आहे.