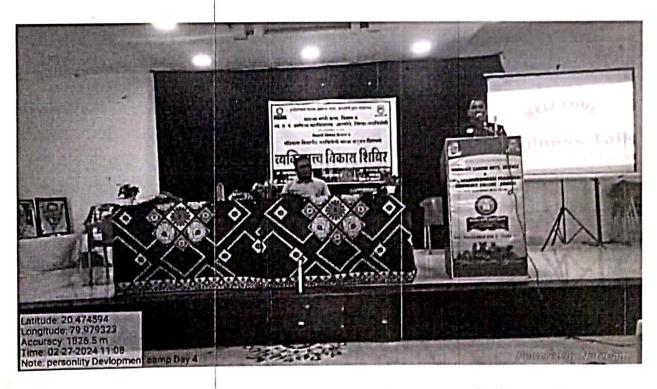

### दिनांक २७ फेब्रुवारी २०२४

पहिल्या सत्रात प्रा. डॉ. विजय रैवतकर मराठी विभाग, महात्मा गांधी विद्यालय आरमोरी यांनी **"ट्यक्तिमन्व विकासात संवाद कौशल्याचे महत्व"** या विषयावर आपले मत मांडले. बोलणाऱ्याला अपेक्षित असलेली माहिती ऐकणाऱ्यांपर्यंत पोहोचविण्यासाठी बोलणाऱ्या व्यक्तीजवळ संवाद कौशल्याची आवश्यकता असते. कुणी संवाद कौशल्याचा वापर रोजच्या व्यवहारांमध्ये घरी नातेवाईकांमध्ये विविध कार्यालय, शाळा, महाविद्यालय, दवाखान्यांमध्ये या ठिकाणी संवाद कौशल्याचा उपयोग केला जातो. संवाद कौशल्य असेल तर माणसे भावनिक रित्या आपल्याशी जोडली जातात. संवाद कौशल्य जन्मजात अनुवंशिक रित्या मिळत नाही. त्यासाठी घरचं पोषक वातावरण, शाळा महाविद्यालयातील शिक्षकांचे मार्गदर्शन, त्या व्यक्तींचे वाचन भाषेवरील प्रभुत्व, आत्मविश्वास, सहसंवेदना या सगळ्या घटकांचे योगदान असते असे मत व्यक्त केले.

दुसरे सत्रात माननीय श्री" निलेश जी गोंगले आरोग्य सल्लागार आरमोरी "सुदृढ आरोग्य आणि आजचा युवक" या विषयावर मार्गदर्शन केले आजच्या धावपळीच्या जीवनात युवकांमध्ये सुदृढ आरोग्य असणे हे एक आव्हान बनले आहे. अभ्यास काम आणि सामाजिक जीवनाचा ताण यामुळे अनेकदा युवकांकडे आपल्या आरोग्याकडे लक्ष देण्यासाठी पुरेसा वेळ नसतो. चांगल्या आरोग्यासाठी संतुलित आहार, नियमित व्यायाम, पुरेशी झोप, चांगले मानसिक आरोग्य, धूम्रपान न करणे या महत्त्वाच्या गोष्टी आवश्यक आहे. सुदृढ आरोग्य असल्यास चांगल्या प्रकारे अभ्यासाने काम करू शकतात. सामाजिक जीवनाचा अधिक आनंद घेऊ शकतात. जीवनात यशस्वी होऊन चांगल्या प्रकारे जीवन जगू शकतात असे मत त्यांनी व्यक्त केले.