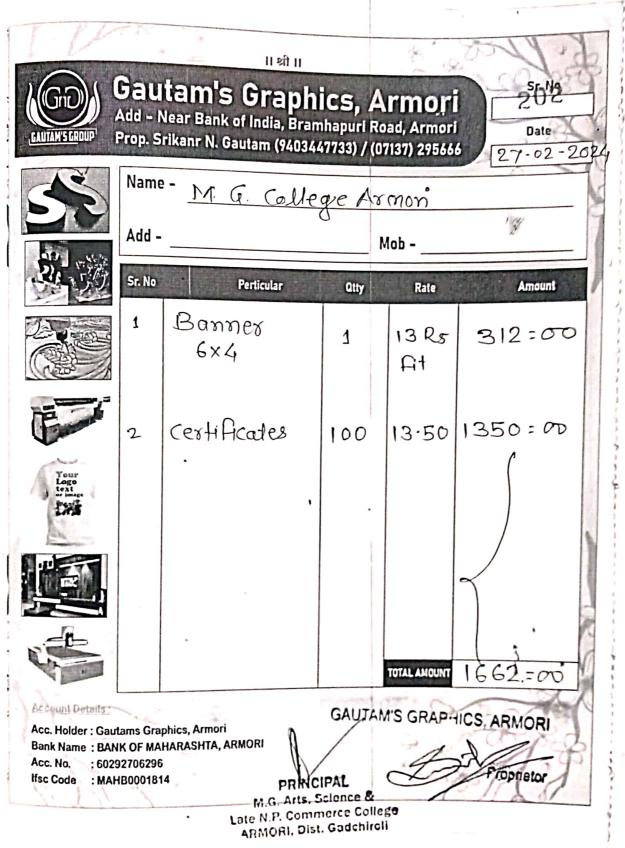

्यालयं जेवळ वडसा रोड, आरमोरी | बित ने. 217<br>- फार्या जोही महाविहाल्य यासेही | मो.मा. विर्वन्तराव दुमाने , 7030389931, 9923225060 | क्रं. विवरण नग               | - <u></u>     | · • • .                    | 12×2)2 95    |      |     |    |    |              | đ     | AIG. PRINCIPAL<br>BILGOD M.G. A. S. Scient<br>Late 17 Contractor<br>AF C. R. C. R. C. S. C. S. |
|                    | AT                                            | किशोर उपहार गृह                                | • बस स्टॅन्ड, आरमोरी                               | क्रमांक 41 दिनांक 28/03/2026 | te liblic     | म्. विपचण नज देव<br>विपन्म | SP           | 2407 | (6) | (3 | () | ziza 2140=00 | A.    | M.G. Arta, Science &<br>M.C. Arta, Science &<br>M.P. Converces College                         |

4

and the second

14 P



**Disaster Management Camp** 



मनोहरभाई शिक्षण प्रसारक मंडळ, आरमोरी द्वारा संचालित महात्मा गांधी कला, विज्ञान व स्व. नसरूद्दीनभाई पंजवानी वाणिज्य महाविद्यालय आरमोरी, जि. गडचिरोली नॅक पुनर्मानांकित 'अ' दर्जा (3.02 CGPA)



शारीरिक शिक्षण, खेळ व क्रीडा विभाग आणि गोंडवाना विद्यापीठ, गडचिरोली यांच्या संयुक्त विद्यमाने

''आपत्ती व्यवस्थापन प्रशिक्षण व जनजागृती शिबिर''

सत्र २०२३-२०२४



## अहवाल

दिनांक : २३ फेब्रु. ते २४ फेब्रु. २०२४ शिबिराचे स्थळ : स्व. वामनरावजी वनमाळी नॉलेज सिटी, आरमोरी

आयोजक

**डॉ. लालसिंग खालसा** प्राचार्य महात्मा गांधी महाविद्यालय,आरमोरी

समन्वयक

प्रा. डॉ. ज्ञानेश्वर ठाकरे संचालक, शा.शि. व खेळ विभाग महात्मा गांधी महाविद्यालय, आरमोरी



"RIGHT PLACE FOR BRIGHT FUTURE" MANOHARBHAI SHIKSHAN PRASARAK MANDAL ARMORI'S MAHATMA GANDHI ARTS, SCIENCE & FE NASARUDDINBHAI PANJ