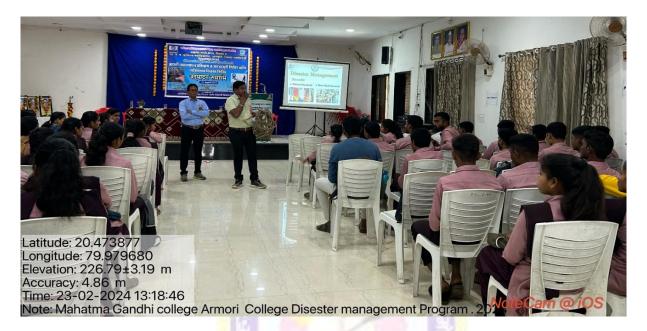

महात्मा गांधी कला विज्ञान a नसरुद्दीनभाई पंजवानी वाणिज्य महाविद्यालय आरमोरी येथील गोंडवाना विद्यापीठ गडचिरोली, महाविद्यालयातील विद्यार्थी विकास परिषद, क्रीडा व शारीरिक शिक्षण विभाग यांच्या संयुक्त विद्यमाने आयोजित आपत्ती व्यवस्थापन व्यक्तिमत्व व विकास शिविर कार्यक्रमाच्या अध्यक्षस्थानावरून त्ते बोलत होते. मंचावर महाविद्यालयाचे प्राचार्य डॉ. लालसिंग खालसा, आदर्श महाविद्यालय वडसाचे प्राचार्य डॉ. शंकर कुकरेजा, आपत्ती व्यवस्थापन मार्गदर्शक अधिकारी गुल्हाने, पोलिस उपनिरीक्षक आरमोरी विजय चलाख, आपत्ती

व्यक्ती द्वेषरहित, प्रसन्न मुद्रा असावा : डॉ. कुकरेजा व्यक्तिमन्व विकासात् व्यक्ती स्वतःसोयतं इतराशी आचार, विचार आणि विकासावावत सकारात्मक भावना ढेवणारा असावा. दुसऱ्यातील दुर्गुणाएवजी सद्रुण शोघणारा असावा. आशावादी अस्णारा, आव्हाने पेलणारा, आव्हाने स्वीकारून त्यांचे यशस्वीपणे सामना करणारा, द्वेषरहित आणि प्रसन्न मुद्रा असावा, असे प्रतिपादन प्राचार्य डॉ. शंकरलाल कुकरेजा यांनी केले.

व्यवस्थापन समिती प्रमुख प्रा. डॉ. ज्ञानेश्वर ठाकरे, विद्यार्थी विकास समिती प्रमुख प्रा. गजानन बोरकर उपस्थित होते.

कार्यक्रमाचे संचालन प्रा. गजानन बोरकर यांनी केले. आभार प्रा. डॉ. जानेश्वर ठाकरे यांनी मानले.