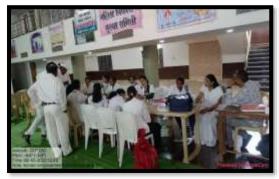

# दिनांक २९ फेब्रुवारी २०२४ (समारोप कार्यक्रम)

महाविदयालयाचे प्राचार्य डॉ.लालसिंग खालसा यांच्या मार्गदर्शनाखाली महाविद्यालयातील

विद्यार्थी विकास विभाग आणि गोंडवाना विद्यापीठ गडचिरोली यांच्या संयुक्त विद्यमाने २९ फेब्रुवारी २०२४ ला व्यक्तिमत्त्व विकास शिबिराचा समारोप व प्रमाणपत्र वितरण समारंभ संपन्न झाला. यावेळी विशेष अतिथी म्हणून डॉ. प्रिया गेडाम संचालक विद्यार्थी विकास विभाग गोंडवाना विद्यापीठ गडचिरोली, अध्यक्ष म्हणून महाविद्यालयाचे उपप्राचार्य डॉ. चंद्रकांत डोर्लीकर, विद्यार्थी विकास अधिकारी प्रा. गजानन बोरकर उपस्थित होते. समारोपीय कार्यक्रमात या शिविराचे अहवाल वाचन प्रा. गजानन बोरकर यांनी केले. या शिबिरात प्रितम बनकर, साहिला पठाण, करण दिघोरे, राहुल वाटगुरे आदी विद्यार्थ्यानी त्यांना आलेले अनुभव व्यक्त केले. दररोज दोन सत्रात शिविराचा कार्यक्रम संपन्न झाला.यामध्ये एकूण १९२ विध्यार्थानी सहभाग घेतला होतो. पहिले सत्र १०.०० ते १९.३० वाजतापर्यत तर दुसरे सत्र १२.०० ते १.३० वाजतापर्यंत होते.त्यानंतर शिविरार्थ्यांचे प्रश्नोत्तराच्या माध्यमातून समाधान केले जात होते.

### दिनांक २९ फेब्रुवारी २०२४ व्यक्तिमत्त्व विकास शिबिराचा समारोप

समारोपीय समारंभात मार्गदर्शन करतांना डॉ. प्रिया गेडाम संचालक, वि.वि.विभाग गोंडवाना विद्यापीठ गडचिरोली

ट्यक्तीमत्व विकास शिबीर समारोपप्रसंगी प्रमाणपत्राचे वितरण