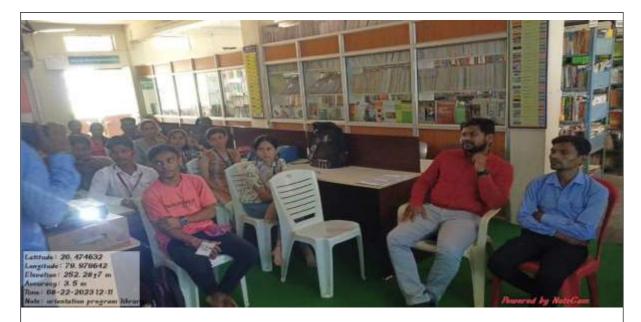

### दिनांक २३ फेब्रुवारी २०२४ (उद्घाटन समारंभ)

महाविद्यालयात व्यक्तिमत्त्व विकास शिबिराचा उद्घाटन सोहळा मा. श्री. मनोजभाऊ वनमाळी सचिव, मनोहरभाई शिक्षण प्रसारक मंडळ आरमोरी यांच्या अध्यक्षतेखाली विद्यार्थी विकास विभाग आणि गोंडवाना विद्यापीठ गडचिरोली यांच्या संयुक्त विद्यमाने आयोजित दिनांक २३ फेब्रुवारी ते २९ फेब्रुवारी २०२४ या साप्ताहिक शिबिराचा उद्घाटन सोहळा पार पडला. या शिबिराच्या उद्घाटन सोहळ्यास उद्घाटक म्हेणून डॉ. शंकरलाल कुकरेजा पाचार्य, आदर्श महाविद्यालय वडसा, महाविद्यालायचे प्राचार्य डॉ. लालसिंग खालसा, मा. संजय टेकाम पोलीस उपनिरीक्षक, पो.स्टे. आरमोरी, उपप्राचार्य डॉ. चंद्रकांत डोर्लीकर, विद्यार्थी विकास अधिकारी प्रा. गजानन बोरकर उपस्थित होते.

शिबिराचे उद्घाटक डॉ. शंकरलाल कुकरेजा यांनी आपल्या मार्गदर्शनात विद्यार्थ्यांच्या सर्वांगीण विकासात महाविद्यालयाचा अतिशय महत्वाचे योगदान असते. केवळ विद्यार्थ्यांचा गुणात्मक विकास होणे म्हणजेच व्यक्तिमत्त्व विकास होणे असा नाही तर त्यांचा सर्वांगीण विकास होणे आवश्यक आहे असे प्रतिपादन केले. शिबिराचे अध्यक्ष मा. मनोजभाऊ वनमाळी सचिव, म. शि. प्र. मंडळ आरमोरी यांनी शारीरिक, मानसिक, सामाजिक आणि प्रामाणीकपणा या गुणांचा विद्यार्थ्यांमध्ये विकास होणे गरजेचे आहे. या गुणांचा उपयोग विद्यार्थ्यांना जीवन जगतांना करता येईल. त्यांच्यात असलेल्या गुणांचा वापर समाजासाठी आणि देशासाठी होईल आणि भारताच्या विकासात युवकांचे योगदान राहील. या उदात हेतूने असे शिबिराचे आयोजन वेळोवेळी करण्यात यावे जेणेकरून आजच्या स्पर्धात्मक युगात विद्यार्थी यशस्वी होईल. या कार्यशाळेत ११२ विद्यार्थ्यानी नोंदणी केली. शिबिराच्या उद्घाटनीय समारंभाचे प्रास्ताविक प्राचार्य डॉ. लालसिंग खालसा यांनी केले. संचालन प्रा. गजानन बोरकर यांनी केले तर आभार प्रा. डॉ. जानेश्वर ठाकरे यांनी मानले.