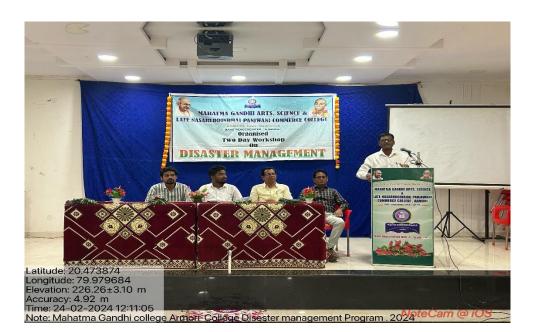

### दिनांक २३ फेब्रुवारी २०२४ (उद्घाटन समारंभ)

महाविद्यालयात व्यक्तिमत्त्व विकास शिबिराचा उद्घाटन सोहळा मा. श्री. मनोजभाऊ वनमाळी सचिव, मनोहरभाई शिक्षण प्रसारक मंडळ आरमोरी यांच्या अध्यक्षतेखाली विद्यार्थी विकास विभाग आणि गोंडवाना विद्यापीठ गडचिरोली यांच्या संयुक्त विद्यमाने आयोजित दिनांक २३ फेब्रुवारी ते २९ फेब्रुवारी २०२४ या साप्ताहिक शिबिराचा उद्घाटन सोहळा पार पडला. या शिबिराच्या उद्घाटन सोहळ्यास उद्घाटक म्हेणून डॉ. शंकरलाल कुकरेजा पाचार्य, आदर्श महाविद्यालय वडसा, महाविद्यालायचे प्राचार्य डॉ. लालसिंग खालसा, मा. संजय टेकाम पोलीस उपनिरीक्षक, पो.स्टे. आरमोरी, उपप्राचार्य डॉ. चंद्रकांत डोर्लीकर, विद्यार्थी विकास अधिकारी प्रा. गजानन बोरकर उपस्थित होते.

शिबिराचे उद्घाटक डॉ. शंकरलाल कुकरेजा यांनी आपल्या मार्गदर्शनात विद्यार्थ्यांच्या सर्वांगीण विकासात महाविद्यालयाचा अतिशय महत्वाचे योगदान असते. केवळ विद्यार्थ्यांचा गुणात्मक विकास होणे म्हणजेच व्यक्तिमत्त्व विकास होणे असा नाही तर त्यांचा सर्वांगीण विकास होणे आवश्यक आहे असे प्रतिपादन केले. शिबिराचे अध्यक्ष मा. मनोजभाऊ वनमाळी सचिव, म. शि. प्र. मंडळ आरमोरी यांनी शारीरिक, मानसिक, सामाजिक आणि प्रामाणीकपणा या गुणांचा विद्यार्थ्यांमध्ये विकास होणे गरजेचे आहे. या गुणांचा उपयोग विद्यार्थ्यांना जीवन जगतांना करता येईल. त्यांच्यात असलेल्या गुणांचा वापर समाजासाठी आणि देशासाठी होईल आणि भारताच्या विकासात युवकांचे योगदान राहील. या उदात हेतूने असे शिबिराचे आयोजन वेळोवेळी करण्यात यावे जेणेकरून आजच्या स्पर्धात्मक युगात विद्यार्थी यशस्वी होईल. या कार्यशाळेत ११२ विद्यार्थ्यानी नोंदणी केली. शिबिराच्या उद्घाटनीय समारंभाचे प्रास्ताविक प्राचार्य डॉ. लालसिंग खालसा यांनी केले. संचालन प्रा. गजानन बोरकर यांनी केले तर आभार प्रा. डॉ. जानेश्वर ठाकरे यांनी मानले.