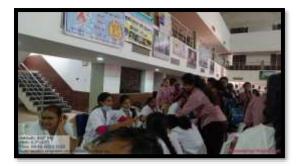

शिबिराचे उद्घाटक डॉ. शंकरलाल कुकरेजा यांनी आपल्या मार्गदर्शनात विद्यार्थ्यांच्या सर्वांगीण विकासात महाविद्यालयाचा अतिशय महत्वाचे योगदान असते. केवळ विद्यार्थ्यांचा गुणात्मक विकास होणे म्हणजेच व्यक्तिमत्त्व विकास होणे असा नाही तर त्यांचा सर्वांगीण विकास होणे आवश्यक आहे असे प्रतिपादन केले. शिबिराचे अध्यक्ष मा. मनोजभाऊ वनमाळी सचिव, म. शि. प्र. मंडळ आरमोरी यांनी शारीरिक, मानसिक, सामाजिक आणि प्रामाणीकपणा या गुणांचा विद्यार्थ्यांमध्ये विकास होणे गरजेचे आहे. या गुणांचा उपयोग विद्यार्थ्यांना जीवन जगतांना करता येईल. त्यांच्यात असलेल्या गुणांचा वापर समाजासाठी आणि देशासाठी होईल आणि भारताच्या विकासात युवकांचे योगदान राहील. या उदात हेतूने असे शिबिराचे आयोजन वेळोवेळी करण्यात यावे जेणेकरून आजच्या स्पर्धात्मक युगात विद्यार्थी यशस्वी होईल. या कार्यशाळेत ११२ विद्यार्थ्यानी नोंदणी केली. शिबिराच्या उद्घाटनीय समारंभाचे प्रास्ताविक प्राचार्य डॉ. लालसिंग खालसा यांनी केले. संचालन प्रा. गजानन बोरकर यांनी केले तर आभार प्रा. डॉ. जानेश्वर ठाकरे यांनी मानले.

# दिनांक २९ फेब्रुवारी २०२४ (समारोप कार्यक्रम)

महाविदयालयाचे प्राचार्य डॉ.लालसिंग खालसा यांच्या मार्गदर्शनाखाली महाविद्यालयातील

विद्यार्थी विकास विभाग आणि गोंडवाना विद्यापीठ गडचिरोली यांच्या संयुक्त विद्यमाने २९ फेब्रुवारी २०२४ ला व्यक्तिमत्त्व विकास शिबिराचा समारोप व प्रमाणपत्र वितरण समारंभ संपन्न झाला. यावेळी विशेष अतिथी म्हणून डॉ. प्रिया गेडाम संचालक विद्यार्थी विकास विभाग गोंडवाना विद्यापीठ गडचिरोली, अध्यक्ष म्हणून महाविद्यालयाचे उपप्राचार्य डॉ. चंद्रकांत डोर्लीकर, विद्यार्थी विकास अधिकारी प्रा. गजानन बोरकर उपस्थित होते. समारोपीय कार्यक्रमात या शिविराचे अहवाल वाचन प्रा. गजानन बोरकर यांनी केले. या शिबिरात प्रितम बनकर, साहिला पठाण, करण दिघोरे, राहुल वाटगुरे आदी विद्यार्थ्यानी त्यांना आलेले अनुभव व्यक्त केले. दररोज दोन सत्रात शिविराचा कार्यक्रम संपन्न झाला.यामध्ये एकूण १९२ विध्यार्थानी सहभाग घेतला होतो. पहिले सत्र १०.०० ते १९.३० वाजतापर्यत तर दुसरे सत्र १२.०० ते १.३० वाजतापर्यंत होते.त्यानंतर शिविरार्थ्यांचे प्रश्नोत्तराच्या माध्यमातून समाधान केले जात होते.