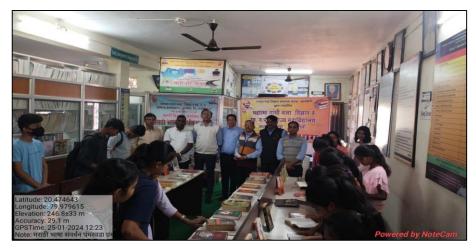

### दिनांक २३ फेब्रुवारी २०२४ (उद्घाटन समारंभ)

महाविद्यालयात व्यक्तिमत्त्व विकास शिबिराचा उद्घाटन सोहळा मा. श्री. मनोजभाऊ वनमाळी सचिव, मनोहरभाई शिक्षण प्रसारक मंडळ आरमोरी यांच्या अध्यक्षतेखाली विद्यार्थी विकास विभाग आणि गोंडवाना विद्यापीठ गडचिरोली यांच्या संयुक्त विद्यमाने आयोजित दिनांक २३ फेब्रुवारी ते २९ फेब्रुवारी २०२४ या साप्ताहिक शिबिराचा उद्घाटन सोहळा पार पडला. या शिबिराच्या उद्घाटन सोहळ्यास उद्घाटक म्हेणून डॉ. शंकरलाल कुकरेजा पाचार्य, आदर्श महाविद्यालय वडसा, महाविद्यालायचे प्राचार्य डॉ. लालसिंग खालसा, मा. संजय टेकाम पोलीस उपनिरीक्षक, पो.स्टे. आरमोरी, उपप्राचार्य डॉ. चंद्रकांत डोर्लीकर, विद्यार्थी विकास अधिकारी प्रा. गजानन बोरकर उपस्थित होते.

शिबिराचे उद्घाटक डॉ. शंकरलाल कुकरेजा यांनी आपल्या मार्गदर्शनात विद्यार्थ्यांच्या सर्वांगीण विकासात महाविद्यालयाचा अतिशय महत्वाचे योगदान असते. केवळ विद्यार्थ्यांचा गुणात्मक विकास होणे म्हणजेच व्यक्तिमत्त्व विकास होणे असा नाही तर त्यांचा सर्वांगीण विकास होणे आवश्यक आहे असे प्रतिपादन केले. शिबिराचे अध्यक्ष मा. मनोजभाऊ वनमाळी सचिव, म. शि. प्र. मंडळ आरमोरी यांनी शारीरिक, मानसिक, सामाजिक आणि प्रामाणीकपणा या गुणांचा विद्यार्थ्यांमध्ये विकास होणे गरजेचे आहे. या गुणांचा उपयोग विद्यार्थ्यांना जीवन जगतांना करता येईल. त्यांच्यात असलेल्या गुणांचा वापर समाजासाठी आणि देशासाठी होईल आणि भारताच्या विकासात युवकांचे योगदान राहील. या उदात हेतूने असे शिबिराचे आयोजन वेळोवेळी करण्यात यावे जेणेकरून आजच्या स्पर्धात्मक युगात विद्यार्थी यशस्वी होईल. या कार्यशाळेत ११२ विद्यार्थ्यानी नोंदणी केली. शिबिराच्या उद्घाटनीय समारंभाचे प्रास्ताविक प्राचार्य डॉ. लालसिंग खालसा यांनी केले. संचालन प्रा. गजानन बोरकर यांनी केले तर आभार प्रा. डॉ. जानेश्वर ठाकरे यांनी मानले.