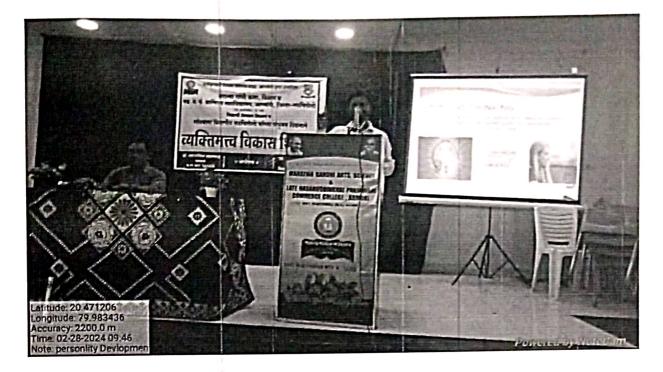

### दिनांक २८ फेब्रुवारी २०२४

पहिल्या सत्रात प्रा. आकाश मेश्राम ने.ही महाविद्यालय ब्रम्हपुरी यांनी **"व्यक्तिमत्त्व** विकास आणि उद्योजकता" या विषयावर मार्गदर्शन केले. व्यक्तिमत्व विकास आणि उद्योजकता हे दोन्ही एकमेकांशी निगडित आहेत. यशस्वी उद्योजक बनण्यासाठी उत्तम व्यक्तिमत्व असणे आवश्यक आहे. आपल्या व्यक्तिमत्वाचा विकास करून आपण यशस्वी उद्योजक बनण्याची क्षमता वाढवू शकतो. नवीन कल्पना शोधण्याची क्षमता जोखीम घेण्याची क्षमता कठोर परिश्रम व्यवसाय कौशल्य ही आत्मसात करण्याची गरज आहे. उद्योजक नवीन नोकऱ्यांची निर्मिती करून आणि अर्थव्यवस्थेला चालना देऊन समाजाचा विकास करण्यात महत्त्वाची भूमिका बजावतात असे मत व्यक्त केले.

दुसरे सत्रात प्रा. डॉ. सतीश कोला रसायनशास्त्र विभाग, महात्मा गांधी महाविद्यालय आरमोरी यांनी **"सकारात्मक दृष्टिकोन व व्यक्तिमत्त्व विकास"** या विषयावर आपले मत व्यक्त केले. आजच्या धावपळीच्या जीवनात सकारात्मक दृष्टिकोन असणे राखणे अत्यंत गरजेचे आहे. नकारात्मक विचार मुळे आपण ताण तणाव, चिंता आणि नैराश्य यासारख्या मानसिक व शारीरिक समस्यांना बळी पडू शकतो. सकारात्मक दृष्टिकोन असलेले लोक अधिक प्रेरित्व ध्येय केंद्रित असतात. सकारात्मक दृष्टिकोन देऊन योग्य कृती केल्याने आपण जीवनात यशस्वी होऊ शकतो असे मत व्यक्त केले.