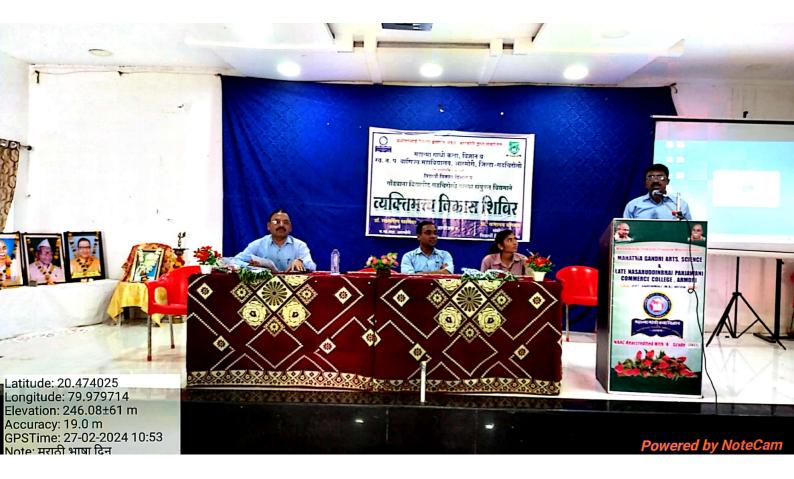

# दिनांक २९ फेब्रुवारी २०२४ (समारोप कार्यक्रम)

महाविदयालयाचे प्राचार्य डॉ.लालसिंग खालसा यांच्या मार्गदर्शनाखाली महाविद्यालयातील

विद्यार्थी विकास विभाग आणि गोंडवाना विद्यापीठ गडचिरोली यांच्या संयुक्त विद्यमाने २९ फेब्रुवारी २०२४ ला व्यक्तिमत्त्व विकास शिबिराचा समारोप व प्रमाणपत्र वितरण समारंभ संपन्न झाला. यावेळी विशेष अतिथी म्हणून डॉ. प्रिया गेडाम संचालक विद्यार्थी विकास विभाग गोंडवाना विद्यापीठ गडचिरोली, अध्यक्ष म्हणून महाविद्यालयाचे उपप्राचार्य डॉ. चंद्रकांत डोर्लीकर, विद्यार्थी विकास अधिकारी प्रा. गजानन बोरकर उपस्थित होते. समारोपीय कार्यक्रमात या शिविराचे अहवाल वाचन प्रा. गजानन बोरकर यांनी केले. या शिबिरात प्रितम बनकर, साहिला पठाण, करण दिघोरे, राहुल वाटगुरे आदी विद्यार्थ्यानी त्यांना आलेले अनुभव व्यक्त केले. दररोज दोन सत्रात शिविराचा कार्यक्रम संपन्न झाला.यामध्ये एकूण १९२ विध्यार्थानी सहभाग घेतला होतो. पहिले सत्र १०.०० ते १९.३० वाजतापर्यत तर दुसरे सत्र १२.०० ते १.३० वाजतापर्यंत होते.त्यानंतर शिविरार्थ्यांचे प्रश्नोत्तराच्या माध्यमातून समाधान केले जात होते.