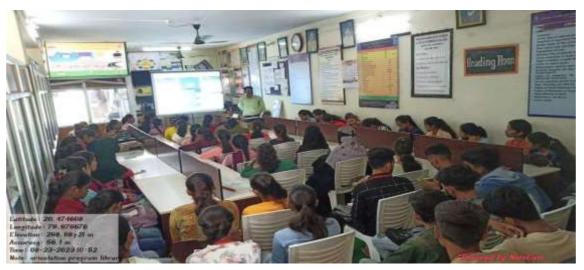

# दिनांक २९ फेब्रुवारी २०२४ (समारोप कार्यक्रम)

महाविदयालयाचे प्राचार्य डॉ.लालसिंग खालसा यांच्या मार्गदर्शनाखाली महाविद्यालयातील

विद्यार्थी विकास विभाग आणि गोंडवाना विद्यापीठ गडचिरोली यांच्या संयुक्त विद्यमाने २९ फेब्रुवारी २०२४ ला व्यक्तिमत्त्व विकास शिबिराचा समारोप व प्रमाणपत्र वितरण समारंभ संपन्न झाला. यावेळी विशेष अतिथी म्हणून डॉ. प्रिया गेडाम संचालक विद्यार्थी विकास विभाग गोंडवाना विद्यापीठ गडचिरोली, अध्यक्ष म्हणून महाविद्यालयाचे उपप्राचार्य डॉ. चंद्रकांत डोर्लीकर, विद्यार्थी विकास अधिकारी प्रा. गजानन बोरकर उपस्थित होते. समारोपीय कार्यक्रमात या शिविराचे अहवाल वाचन प्रा. गजानन बोरकर यांनी केले. या शिबिरात प्रितम बनकर, साहिला पठाण, करण दिघोरे, राहुल वाटगुरे आदी विद्यार्थ्यानी त्यांना आलेले अनुभव व्यक्त केले. दररोज दोन सत्रात शिविराचा कार्यक्रम संपन्न झाला.यामध्ये एकूण १९२ विध्यार्थानी सहभाग घेतला होतो. पहिले सत्र १०.०० ते १९.३० वाजतापर्यत तर दुसरे सत्र १२.०० ते १.३० वाजतापर्यंत होते.त्यानंतर शिविरार्थ्यांचे प्रश्नोत्तराच्या माध्यमातून समाधान केले जात होते.

### दिनांक २९ फेब्रुवारी २०२४ व्यक्तिमत्त्व विकास शिबिराचा समारोप

समारोपीय समारंभात मार्गदर्शन करतांना डॉ. प्रिया गेडाम संचालक, वि.वि.विभाग गोंडवाना विद्यापीठ गडचिरोली

ट्यक्तीमत्व विकास शिबीर समारोपप्रसंगी प्रमाणपत्राचे वितरण