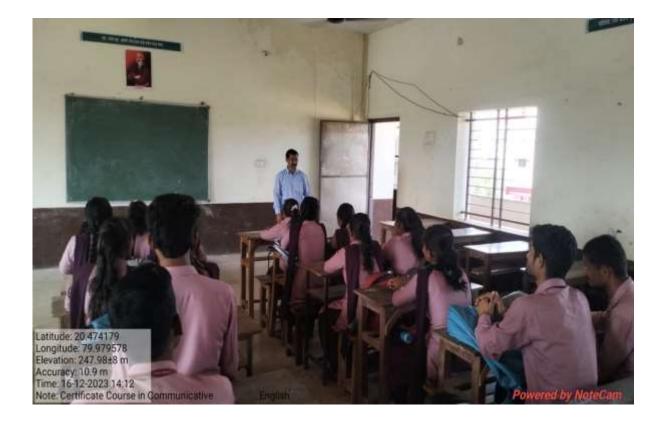

### 'व्यक्तिमत्त्व विकास शिबिर'

आजच्या आधुनिक विज्ञान आणि स्पर्धेच्या युगात मानवी व्यक्तिमत्वाला फार महत्त्व प्राप्त झाले असून या घटकावर अनेक माध्यमातून प्रकाश टाकला जातो व्यक्ती समाजात आपला व्यवहार प्रभावीपणे करू शकत नाही त्यामुळे व्यक्तिमत्व विकास होणे ही काळाची गरज लक्षात घेऊन महाविद्यालयीन विद्यार्थी सर्व क्षेत्रात पारंगत व्हावे व त्यांचा सर्वांगीण विकास घडवून आणावा या हेतूने महाविद्यालयात दिनांक 23 फेब्रुवारी ते 29 फेब्रुवारी 2024 या कालावधीत व्यक्तिमत्व विकास शिबिर आयोजित करण्यात आलेला होता.

### दिनांक २३ फेब्रुवारी २०२४ (उद्घाटन समारंभ)

महाविद्यालयात व्यक्तिमत्त्व विकास शिबिराचा उद्घाटन सोहळा मा. श्री. मनोजभाऊ वनमाळी सचिव, मनोहरभाई शिक्षण प्रसारक मंडळ आरमोरी यांच्या अध्यक्षतेखाली विद्यार्थी विकास विभाग आणि गोंडवाना विद्यापीठ गडचिरोली यांच्या संयुक्त विद्यमाने आयोजित दिनांक २३ फेब्रुवारी ते २९ फेब्रुवारी २०२४ या साप्ताहिक शिबिराचा उद्घाटन सोहळा पार पडला. या शिबिराच्या उद्घाटन सोहळ्यास उद्घाटक म्हेणून डॉ. शंकरलाल कुकरेजा पाचार्य, आदर्श महाविद्यालय वडसा, महाविद्यालायचे प्राचार्य डॉ. लालसिंग खालसा, मा. संजय टेकाम पोलीस उपनिरीक्षक, पो.स्टे. आरमोरी, उपप्राचार्य डॉ. चंद्रकांत डोर्लीकर, विद्यार्थी विकास अधिकारी प्रा. गजानन बोरकर उपस्थित होते.