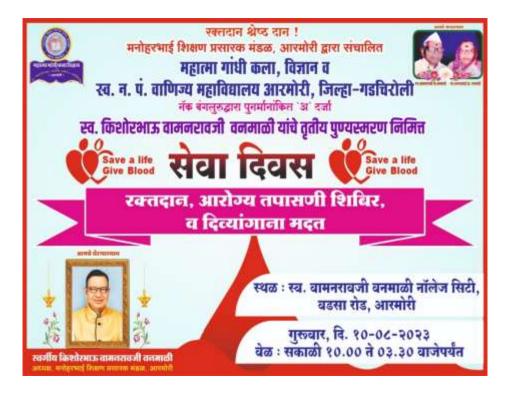

थ्व प्राथार्थ साईनाय अदल्वार, मुख्याध्याएक प्रकान पंथरे, कासार आपी उपस्थित होते. तसेच कार्यक्रमाचे आयोजक प्रा. शरिष्ठांत गेडाम उदस्थित होते. तत्पूर्व महाविद्यारस्य परिसरातीत दिवंगत किशोर

वनमाळी यांच्या प्रतिमेचे संस्थाच्याव सुनिता बननाळी योच्याकजून सुलमाला आणि पुष्पमास्त्र अपर्ण करून पूजन करण्यात आले. यात्रिवाय राष्ट्रविता महात्मा गांधी मांच्या पुतव्याला दीपक बेहरे, राष्ट्रसंत तुकडोजी महाराजांच्या पुलब्ध्याता ही, धायक, तर दिवंगत वामनराव बनमाळी यांच्या प्रतब्धाता डीं. मुखरू विखराम मांची सलमाला आणि पुष्पमाला अपर्ण करून आप्रशंतानी वाहिली. तसेच दोन मिनिटे मौन पाळण्यात आले. लगांवली कार्यक्रमात डॉ. बापक. थीं, मुखरू सिखराम आणि मामदेवराव सोरते योनी विजंगत जिल्होर जनमाळी यांच्या जीवनकार्याचा परिषय करूत देत त्यांच्या आराज्यणींना उजराउठा दिल्ला, संबाधिनानिमित दिख्यांगांना साहित्य बाटप करण्यात आसे.





# **Global Handwashing Day-**2023

#### **Report on**





## Organized by Department of Microbiology MAHATMA GANDHI ARTS, SCIENCE & LATE N. P. COMMERCE COLLEGE ARMORI DIST. GADCHIROLI (M.S.) 441 208

# **Report of Activity**

| Name of Activity             | "Global Handwashing Day-2023" (Clean hands are within reach)                                                                                                                                                                                     |  |  |  |
|------------------------------|--------------------------------------------------------------------------------------------------------------------------------------------------------------------------------------------------------------------------------------------------|--|--|--|