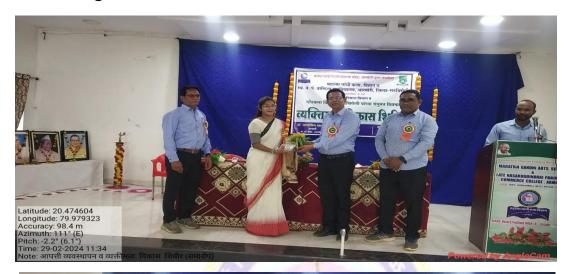

### दिनांक २९ फेब्रुवारी २०२४ व्यक्तिमत्त्व विकास शिबिराचा समारोप

समारोपीय समारंभात मार्गदर्शन करतांना डॉ. प्रिया गेडाम संचालक, वि.वि.विभाग गोंडवाना विद्यापीठ गडचिरोली

ट्यक्तीमत्व विकास शिबीर समारोपप्रसंगी प्रमाणपत्राचे वितरण