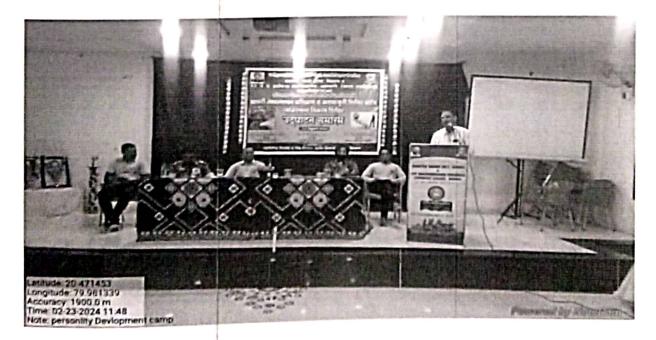

### दिनांक २३ फेब्रुवारी २०२४ (उद्घाटन समारंभ)

महाविद्यालयात व्यक्तिमत्त्व विकास शिबिराचा उद्घाटन सोहळा मा. श्री. मनोजभाऊ वनमाळी सचिव, मनोहरभाई शिक्षण प्रसारक मंडळ आरमोरी यांच्या अध्यक्षतेखाली विद्यार्थी विकास विभाग आणि गोंडवाना विद्यापीठ गडचिरोली यांच्या संयुक्त विद्यमाने आयोजित दिनांक २३ फेब्रुवारी ते २९ फेब्रुवारी २०२४ या साप्ताहिक शिबिराचा उद्घाटन सोहळा पार पडला. या शिबिराच्या उद्घाटन सोहळ्यास उद्घाटक म्हेणून डॉ. शंकरलाल कुकरेजा पाचार्य, आदर्श महाविद्यालय वडसा, महाविद्यालायचे प्राचार्य डॉ. लालसिंग खालसा, मा. संजय टेकाम पोलीस उपनिरीक्षक, पो.स्टे. आरमोरी, उपप्राचार्य डॉ. चंद्रकांत डोर्लीकर, विद्यार्थी विकास अधिकारी प्रा. गजानन बोरकर उपस्थित होते.

शिबिराचे उद्घाटक डॉ. शंकरलाल कुकरेजा यांनी आपल्या मार्गदर्शनात विद्यार्थ्यांच्या सर्वांगीण विकासात महाविद्यालयाचा अतिशय महत्वाचे योगदान असते. केवळ विद्यार्थ्यांचा गुणात्मक विकास होणे म्हणजेच व्यक्तिमत्त्व विकास होणे असा नाही तर त्यांचा सर्वांगीण विकास होणे आवश्यक आहे असे प्रतिपादन केले. शिबिराचे अध्यक्ष मा. मनोजभाऊ वनमाळी सचिव, म. शि. प्र. मंडळ आरमोरी यांनी शारीरिक, मानसिक, सामाजिक आणि प्रामाणीकपणा या गुणांचा विद्यार्थ्यांमध्ये विकास होणे गरजेचे आहे. या गुणांचा उपयोग विद्यार्थ्यांना जीवन जगतांना करता येईल. त्यांच्यात असलेल्या गुणांचा वापर समाजासाठी आणि देशासाठी होईल आणि भारताच्या विकासात युवकांचे योगदान राहील. या उदात हेतूने असे शिबिराचे आयोजन वेळोवेळी करण्यात यावे जेणेकरून आजच्या स्पर्धात्मक युगात विद्यार्थी यशस्वी होईल. या कार्यशाळेत ११२ विद्यार्थ्यानी नोंदणी केली. शिबिराच्या उद्घाटनीय समारंभाचे प्रास्ताविक प्राचार्य डॉ. लालसिंग खालसा यांनी केले. संचालन प्रा. गजानन बोरकर यांनी केले तर आभार प्रा. डॉ. जानेश्वर ठाकरे यांनी मानले.