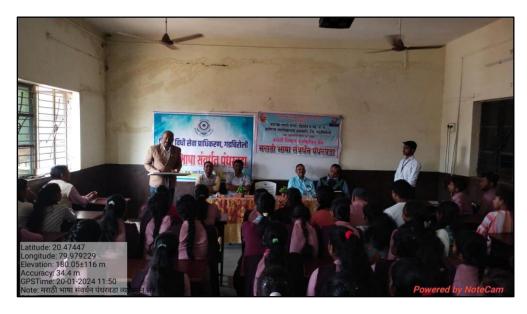

### दिनांक २३ फेब्रुवारी २०२४ (उद्घाटन समारंभ)

महाविद्यालयात व्यक्तिमत्त्व विकास शिबिराचा उद्घाटन सोहळा मा. श्री. मनोजभाऊ वनमाळी सचिव, मनोहरभाई शिक्षण प्रसारक मंडळ आरमोरी यांच्या अध्यक्षतेखाली विद्यार्थी विकास विभाग आणि गोंडवाना विद्यापीठ गडचिरोली यांच्या संयुक्त विद्यमाने आयोजित दिनांक २३ फेब्रुवारी ते २९ फेब्रुवारी २०२४ या साप्ताहिक शिबिराचा उद्घाटन सोहळा पार पडला. या शिबिराच्या उद्घाटन सोहळ्यास उद्घाटक म्हेणून डॉ. शंकरलाल कुकरेजा पाचार्य, आदर्श महाविद्यालय वडसा, महाविद्यालायचे प्राचार्य डॉ. लालसिंग खालसा, मा. संजय टेकाम पोलीस उपनिरीक्षक, पो.स्टे. आरमोरी, उपप्राचार्य डॉ. चंद्रकांत डोर्लीकर, विद्यार्थी विकास अधिकारी प्रा. गजानन बोरकर उपस्थित होते.

शिबिराचे उद्घाटक डॉ. शंकरलाल कुकरेजा यांनी आपल्या मार्गदर्शनात विद्यार्थ्यांच्या सर्वांगीण विकासात महाविद्यालयाचा अतिशय महत्वाचे योगदान असते. केवळ विद्यार्थ्यांचा गुणात्मक विकास होणे म्हणजेच व्यक्तिमत्त्व विकास होणे असा नाही तर त्यांचा सर्वांगीण विकास होणे आवश्यक आहे असे प्रतिपादन केले. शिबिराचे अध्यक्ष मा. मनोजभाऊ वनमाळी सचिव, म. शि. प्र. मंडळ आरमोरी यांनी शारीरिक, मानसिक, सामाजिक आणि प्रामाणीकपणा या गुणांचा विद्यार्थ्यांमध्ये विकास होणे गरजेचे आहे. या गुणांचा उपयोग विद्यार्थ्यांना जीवन जगतांना करता येईल. त्यांच्यात असलेल्या गुणांचा वापर समाजासाठी आणि देशासाठी होईल आणि भारताच्या विकासात युवकांचे योगदान राहील. या उदात हेतूने असे शिबिराचे आयोजन वेळोवेळी करण्यात यावे जेणेकरून आजच्या स्पर्धात्मक युगात विद्यार्थी यशस्वी होईल. या कार्यशाळेत ११२ विद्यार्थ्यानी नोंदणी केली. शिबिराच्या उद्घाटनीय समारंभाचे प्रास्ताविक प्राचार्य डॉ. लालसिंग खालसा यांनी केले. संचालन प्रा. गजानन बोरकर यांनी केले तर आभार प्रा. डॉ. जानेश्वर ठाकरे यांनी मानले.