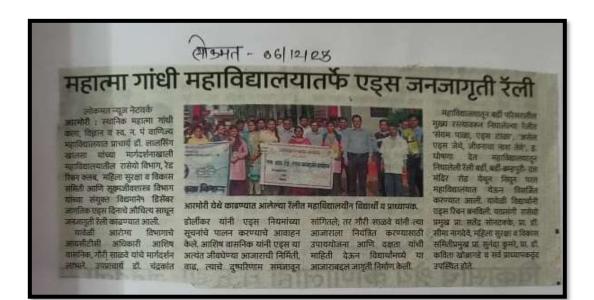

### व्यक्तिमत्व विकास शिबिरात प्रकाशित वृत्तपत्रातील बातमी

1--समर्पणाच्या आदशोतून वेले विद्यार्थी घड

🔪 आरमोरी (ता. प्र.) आपल्याप्रमाणेच मी सुद्धा या महाविद्यालयाचा विद्यार्थी आहे. आईपासून दानधर्म. सहकार्य करणे गरजूंना वडिलांपासून वयोवृद्धांचा ज्येष्ठांचा सन्मान करणे आणि माजी संस्थाध्यक्ष व वडील बंधू पासून समर्पणाचा आदर्श घेऊन विद्यार्थांचे आहोत, व्यक्तिमत्व घडवत असे प्रतिपादन मनोहरभाई शिक्षण प्रसारक मंडळ आरमोरीचे सचिव मनोज वनमाळी यांनी केले.

महात्मा गांधी कला विज्ञान a नसरुद्दीनभाई पंजवानी वाणिज्य महाविद्यालय आरमोरी येथील गोंडवाना विद्यापीठ गडचिरोली, महाविद्यालयातील विद्यार्थी विकास परिषद, क्रीडा व शारीरिक शिक्षण विभाग यांच्या संयुक्त विद्यमाने आयोजित आपत्ती व्यवस्थापन व्यक्तिमत्व व विकास शिविर कार्यक्रमाच्या अध्यक्षस्थानावरून त्ते बोलत होते. मंचावर महाविद्यालयाचे प्राचार्य डॉ. लालसिंग खालसा, आदर्श महाविद्यालय वडसाचे प्राचार्य डॉ. शंकर कुकरेजा, आपत्ती व्यवस्थापन मार्गदर्शक अधिकारी गुल्हाने, पोलिस उपनिरीक्षक आरमोरी विजय चलाख, आपत्ती

व्यक्ती द्वेषरहित, प्रसन्न मुद्रा असावा : डॉ. कुकरेजा व्यक्तिमन्व विकासात् व्यक्ती स्वतःसोयतं इतराशी आचार, विचार आणि विकासावावत सकारात्मक भावना ढेवणारा असावा. दुसऱ्यातील दुर्गुणाएवजी सद्रुण शोघणारा असावा. आशावादी अस्णारा, आव्हाने पेलणारा, आव्हाने स्वीकारून त्यांचे यशस्वीपणे सामना करणारा, द्वेषरहित आणि प्रसन्न मुद्रा असावा, असे प्रतिपादन प्राचार्य डॉ. शंकरलाल कुकरेजा यांनी केले.

व्यवस्थापन समिती प्रमुख प्रा. डॉ. ज्ञानेश्वर ठाकरे, विद्यार्थी विकास समिती प्रमुख प्रा. गजानन बोरकर उपस्थित होते.

कार्यक्रमाचे संचालन प्रा. गजानन बोरकर यांनी केले. आभार प्रा. डॉ. जानेश्वर ठाकरे यांनी मानले.

संबोधन के दौरान वनमाली ने कहा कि हमारे पूर्वजों के व्यापक परिश्रम का आदर्श आयोजन

# प्रबंधन व व्यक्तित्व विकास लि

 महाविगेली, ब्युग आपनी तरह उदपाटन आदर्श महाविद्याल देगाईगंज मैं भी इस महत्रियालय का जिलायीं हूं के प्रा डा. शंकरलाल कुकरेजा ने की. म से दानामं, जमगतमंद्रे को महयोग । प्रमुख अतिथि के रूप में महाविद्यालय बरन, पित ये वीग नगरिकों का के प्राचार्य डा. लालमिंग खालमा. गण्डन बाग तव पूर्व मंग्शाच्यक्ष व आपदा प्रबंधन मार्गदर्शक अधिकारी पिगबधु में मगरीग का आदर्श लेकर गुल्हाने, आरमोरी के पुलिस उपनिरीक्षक विद्यार्थिक व्यकाल बन हे है जेमा विजय चलाख आपदा प्रवंधन ममिति बाधन पनोहरभाई शिक्षण प्रमारक मंडल । प्रमुख प्रा. डा. ज्ञानेश्वर टाकरे, विद्यार्थी अन्यरेते के गर्वचत्र मनोज वनमाली ने विकास समिति प्रमुख । प्रा गजानन मिण महाना गणी बान विज्ञान व बोरकर आदि उपस्थित थे. आगे नगररी नगर्द पंतवनी वाणिज्य संयोगित करते हुए वनमाली ने कहा कि, বিলবিচেন্য हुत ने कीन रहे के कार्यक्रम का उन्होंने कही.

पा विद्यालय आग्मेरी में मोहवाना संस्था केजी में पीजी तथा आरमोरी में गइंचिरोली, नागभीड तक शिक्ष के बटवृध का महानिधानयीन विद्यापी विकाम परिषद, विस्तार हुआ है. यह हमारे पूर्वजों के भोडा व शरीरिक शिक्षण विभाग के व्यापक परिश्रम का आदंश में मानता हूं. मंयुका तत्वाकाहन में आयों हत आपता इमलिए प्रामीण अंचल की यह शिक्षण प्रक्रमन न व्यक्तमाल जिन्हाम लिति। माम्य होने के बावजुद भी निरंतर कार्वत्र म में अध्यक्षीय महत्वदर्शन करते विकास के पथ पर अग्रसर हे ऐसी यात

### प्राचार्य डा. कुकरेजा ने भी किया मार्गदर्शन

वृत्री उद्पाटकीय मार्गदर्शन में प्राचार्य डा. शंकरताल कुकरेजा ने महाविद्यालय में बीताए प्रशने शिक्ष सेवा की याद कराई. व्यक्तित्व विकास में व्यक्ति स्वयं के साय अन्यों से आवार, विवार तवा विकास के संदर्भ में सकारात्मक भावना रखने वाला होना चाहिए. आशावादी, आहान स्वीकारवन्र उसका सफलतापूर्वक सामना करने वाला, विफलता की गलतियां खोजकर प्र्येय की ओर संघर्षर करने चाला होना चारिए, ऐसी बात कहते हुए उन्होंने विद्यार्थियों को प्रतिक्रिया व प्रतिसाद इस संवेध में रपष्ट करते हुए मार्गदर्शन किया.

### भावनात्मक परिवर्तन व्यवितत्व विकास का हिस्सां

रार्यक्रम की प्रस्तातना में प्रावार्य य खालसा ने प्रस्तावना में कहा कि व्यक्तिन्त विकास में केवल भौतिक व बात देह स्वस्थ्य होना व्यक्ति विकास नहीं दन्कि आवार विचार तथा सदगणों का आदशं स्तीकार कर स्वय के शारीरिक, मानमिक तथा भावनात्मवः पश्चिम भी त्यवितमन्त्र विकास का हिस्सा है। इसलिए शिक्षि का आयोजन किया जाता है। ऐसी बात उन्होंने कही। वहीं अतिथि पीएसआई विजय चलारा ने भी मागर्दशन किया-कार्यक्रम का संचालन प्र गजानन बोरकर ने किया आमार प्रा. डा. जानेश्वर राकरे ने माना कार्यक्रम ही सफलता हेत् प्रा नोमेश मेनाम जा पराग मेश्राम, प्रा अनित राउन सचिन ठावचे प्रशांत दडमल आदि ने प्रयास किया। इस दौरान बडी सख्या में वितार्थी उपस्थित के

### महात्मा गांधा महाविद्यालय म व्याक्तत्व विकास शिवर का समापन आयोजन ष्य बनाने में व्यक्तित्व विकास जरू-

अगमोरी (त.म.). जोवन की प्रतोब ग्राजधे थे मन्त्राचनल व कारावकल होती है। इसमें के सकालकार फालाएं जुने और इन सकारत्यक घटनाओं का संदेश मनिषक कर प्राप्तावर रही उन्हे आतावा जीवन का रिकाम करने के लिए सबसे माल्यपूर्ण भारत रहन आवश्यक ह प्रकारण्डक विवार करने की पद्धति तथा महितक को श्रमण इमये सकारात्मकात पहुंखाने बाहए उसके लिए स्पर्ध मे म्लाधन लेग थे जमते है वहीं स्वयं का आन्दविधाम बहाकर रहामियों को मात करने का मात कनजा करने चाहिए मनुष्य का वर्षकरल 'त्रकाम दिखने में नहीं बल्कि मत्रय के बगात में होता है। त्यकितत्व विकास भाषाय बजावे के लिए उपयोगी मांबर होत हे ऐमा कपन गोडवाना विश्वयानय के वियापी विकास विश्वय को मन्द्रलक हा दिए गेहाम ने कही. म्हनीय मालया गण्डी करना, विज्ञान व स्व. व य वर्तमाळ महाविद्यालय, आरमोरी मे प्रचार्य हा. लाल मिह घालमा के मार्गरान में महाविद्यालय के सारीरिक ....

### मागदर्शन का जीवन में करें अमल : डोलीकर

अच्चकीय मार्गदर्शन रुपते हुए उपपावार्य हा। बंद्रकांत होलीकर में करा कि विदार्थी गत 6 दिनों से अपने स्वरितत्व का विकास करने के लिए विभिन्न विषयों पर मार्गदर्शन सना है. अनेक विशेषज्ञ मंडल द्वारा मार्गदर्शन किया गया. यह मार्गदर्शन अपने जीवन में अमल में लाना वाहिए जिससे मिरिबत ही आपके व्यक्तित्व का विकास होगा. साथ ही भरिष्य भिर्माण होने पर हमारे प्रयासी को सफलता मिलोगी, ऐसी बात उन्होंने कही.