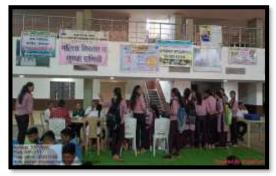

शिबिराचे उद्घाटक डॉ. शंकरलाल कुकरेजा यांनी आपल्या मार्गदर्शनात विद्यार्थ्यांच्या सर्वांगीण विकासात महाविद्यालयाचा अतिशय महत्वाचे योगदान असते. केवळ विद्यार्थ्यांचा गुणात्मक विकास होणे म्हणजेच व्यक्तिमत्त्व विकास होणे असा नाही तर त्यांचा सर्वांगीण विकास होणे आवश्यक आहे असे प्रतिपादन केले. शिबिराचे अध्यक्ष मा. मनोजभाऊ वनमाळी सचिव, म. शि. प्र. मंडळ आरमोरी यांनी शारीरिक, मानसिक, सामाजिक आणि प्रामाणीकपणा या गुणांचा विद्यार्थ्यांमध्ये विकास होणे गरजेचे आहे. या गुणांचा उपयोग विद्यार्थ्यांना जीवन जगतांना करता येईल. त्यांच्यात असलेल्या गुणांचा वापर समाजासाठी आणि देशासाठी होईल आणि भारताच्या विकासात युवकांचे योगदान राहील. या उदात हेतूने असे शिबिराचे आयोजन वेळोवेळी करण्यात यावे जेणेकरून आजच्या स्पर्धात्मक युगात विद्यार्थी यशस्वी होईल. या कार्यशाळेत ११२ विद्यार्थ्यानी नोंदणी केली. शिबिराच्या उद्घाटनीय समारंभाचे प्रास्ताविक प्राचार्य डॉ. लालसिंग खालसा यांनी केले. संचालन प्रा. गजानन बोरकर यांनी केले तर आभार प्रा. डॉ. जानेश्वर ठाकरे यांनी मानले.

# दिनांक २९ फेब्रुवारी २०२४ (समारोप कार्यक्रम)

महाविदयालयाचे प्राचार्य डॉ.लालसिंग खालसा यांच्या मार्गदर्शनाखाली महाविद्यालयातील

विद्यार्थी विकास विभाग आणि गोंडवाना विद्यापीठ गडचिरोली यांच्या संयुक्त विद्यमाने २९ फेब्रुवारी २०२४ ला व्यक्तिमत्त्व विकास शिबिराचा समारोप व प्रमाणपत्र वितरण समारंभ संपन्न झाला. यावेळी विशेष अतिथी म्हणून डॉ. प्रिया गेडाम संचालक विद्यार्थी विकास विभाग गोंडवाना विद्यापीठ गडचिरोली, अध्यक्ष म्हणून महाविद्यालयाचे उपप्राचार्य डॉ. चंद्रकांत डोर्लीकर, विद्यार्थी विकास अधिकारी प्रा. गजानन बोरकर उपस्थित होते. समारोपीय कार्यक्रमात या शिविराचे अहवाल वाचन प्रा. गजानन बोरकर यांनी केले. या शिबिरात प्रितम बनकर, साहिला पठाण, करण दिघोरे, राहुल वाटगुरे आदी विद्यार्थ्यानी त्यांना आलेले अनुभव व्यक्त केले. दररोज दोन सत्रात शिविराचा कार्यक्रम संपन्न झाला.यामध्ये एकूण १९२ विध्यार्थानी सहभाग घेतला होतो. पहिले सत्र १०.०० ते १९.३० वाजतापर्यत तर दुसरे सत्र १२.०० ते १.३० वाजतापर्यंत होते.त्यानंतर शिविरार्थ्यांचे प्रश्नोत्तराच्या माध्यमातून समाधान केले जात होते.