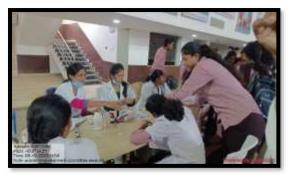

# दिनांक २९ फेब्रुवारी २०२४ (समारोप कार्यक्रम)

महाविदयालयाचे प्राचार्य डॉ.लालसिंग खालसा यांच्या मार्गदर्शनाखाली महाविद्यालयातील

विद्यार्थी विकास विभाग आणि गोंडवाना विद्यापीठ गडचिरोली यांच्या संयुक्त विद्यमाने २९ फेब्रुवारी २०२४ ला व्यक्तिमत्त्व विकास शिबिराचा समारोप व प्रमाणपत्र वितरण समारंभ संपन्न झाला. यावेळी विशेष अतिथी म्हणून डॉ. प्रिया गेडाम संचालक विद्यार्थी विकास विभाग गोंडवाना विद्यापीठ गडचिरोली, अध्यक्ष म्हणून महाविद्यालयाचे उपप्राचार्य डॉ. चंद्रकांत डोर्लीकर, विद्यार्थी विकास अधिकारी प्रा. गजानन बोरकर उपस्थित होते. समारोपीय कार्यक्रमात या शिविराचे अहवाल वाचन प्रा. गजानन बोरकर यांनी केले. या शिबिरात प्रितम बनकर, साहिला पठाण, करण दिघोरे, राहुल वाटगुरे आदी विद्यार्थ्यानी त्यांना आलेले अनुभव व्यक्त केले. दररोज दोन सत्रात शिविराचा कार्यक्रम संपन्न झाला.यामध्ये एकूण १९२ विध्यार्थानी सहभाग घेतला होतो. पहिले सत्र १०.०० ते १९.३० वाजतापर्यत तर दुसरे सत्र १२.०० ते १.३० वाजतापर्यंत होते.त्यानंतर शिविरार्थ्यांचे प्रश्नोत्तराच्या माध्यमातून समाधान केले जात होते.

### दिनांक २९ फेब्रुवारी २०२४ व्यक्तिमत्त्व विकास शिबिराचा समारोप

समारोपीय समारंभात मार्गदर्शन करतांना डॉ. प्रिया गेडाम संचालक, वि.वि.विभाग गोंडवाना विद्यापीठ गडचिरोली

ट्यक्तीमत्व विकास शिबीर समारोपप्रसंगी प्रमाणपत्राचे वितरण