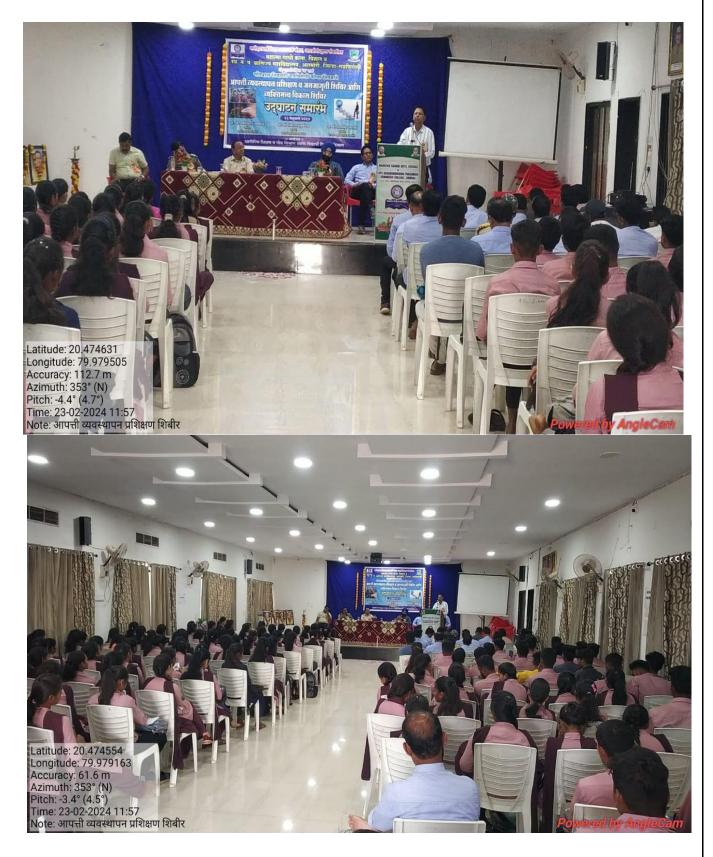

### दिनांक २३ फेब्रुवारी २०२४ (उद्घाटन समारंभ)

महाविद्यालयात व्यक्तिमत्त्व विकास शिबिराचा उद्घाटन सोहळा मा. श्री. मनोजभाऊ वनमाळी सचिव, मनोहरभाई शिक्षण प्रसारक मंडळ आरमोरी यांच्या अध्यक्षतेखाली विद्यार्थी विकास विभाग आणि गोंडवाना विद्यापीठ गडचिरोली यांच्या संयुक्त विद्यमाने आयोजित दिनांक २३ फेब्रुवारी ते २९ फेब्रुवारी २०२४ या साप्ताहिक शिबिराचा उद्घाटन सोहळा पार पडला. या शिबिराच्या उद्घाटन सोहळ्यास उद्घाटक म्हेणून डॉ. शंकरलाल कुकरेजा पाचार्य, आदर्श महाविद्यालय वडसा, महाविद्यालायचे प्राचार्य डॉ. लालसिंग खालसा, मा. संजय टेकाम पोलीस उपनिरीक्षक, पो.स्टे. आरमोरी, उपप्राचार्य डॉ. चंद्रकांत डोर्लीकर, विद्यार्थी विकास अधिकारी प्रा. गजानन बोरकर उपस्थित होते.

शिबिराचे उद्घाटक डॉ. शंकरलाल कुकरेजा यांनी आपल्या मार्गदर्शनात विद्यार्थ्यांच्या सर्वांगीण विकासात महाविद्यालयाचा अतिशय महत्वाचे योगदान असते. केवळ विद्यार्थ्यांचा गुणात्मक विकास होणे म्हणजेच व्यक्तिमत्त्व विकास होणे असा नाही तर त्यांचा सर्वांगीण विकास होणे आवश्यक आहे असे प्रतिपादन केले. शिबिराचे अध्यक्ष मा. मनोजभाऊ वनमाळी सचिव, म. शि. प्र. मंडळ आरमोरी यांनी शारीरिक, मानसिक, सामाजिक आणि प्रामाणीकपणा या गुणांचा विद्यार्थ्यांमध्ये विकास होणे गरजेचे आहे. या गुणांचा उपयोग विद्यार्थ्यांना जीवन जगतांना करता येईल. त्यांच्यात असलेल्या गुणांचा वापर समाजासाठी आणि देशासाठी होईल आणि भारताच्या विकासात युवकांचे योगदान राहील. या उदात हेतूने असे शिबिराचे आयोजन वेळोवेळी करण्यात यावे जेणेकरून आजच्या स्पर्धात्मक युगात विद्यार्थी यशस्वी होईल. या कार्यशाळेत ११२ विद्यार्थ्यानी नोंदणी केली. शिबिराच्या उद्घाटनीय समारंभाचे प्रास्ताविक प्राचार्य डॉ. लालसिंग खालसा यांनी केले. संचालन प्रा. गजानन बोरकर यांनी केले तर आभार प्रा. डॉ. जानेश्वर ठाकरे यांनी मानले.