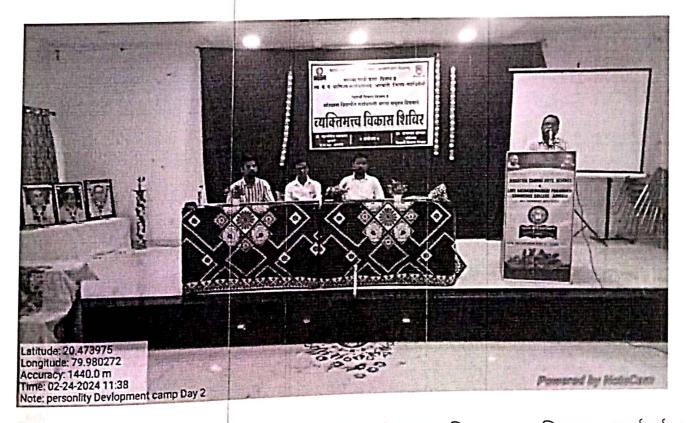

### दिनांक २४ फेब्रुवारी २०२४

पहिला सत्रात माननीय खुशालजी रामगीरकर राज्य प्रवीण प्रशिक्षक, पुणे यांनी "ट्यक्तिमत्त्व विकास आणि जीवनातील ध्येय निश्चिती" या विषयावर आपले मत मांडले. जीवनात यशस्वी होण्यासाठी प्रत्येकाने आपले ध्येय निश्चित केले पाहिजे. हे निश्चित ते ध्येयपूर्ती हा व्यक्तिमत्त्व विकासाचा प्रवास आहे. आपले मत व्यक्त करण्यासोबतच त्यांनी विद्यार्थ्यांना प्रात्यक्षिक सुद्धा मैदानावर करून दाखविले. विद्यार्थ्यांनी आयुष्यात चांगल्या संधीची वाट न पाहता आलेल्या संधीचे सोने करावे. ध्येयनिश्चिती ते ध्येयपूर्ती हा प्रवास यशस्वीपणे पूर्ण करायचा असेल तर कटोरी तपश्चर्या करावी लागेल. त्यासाठी सातत्य चिकाटी आणि प्रामाणिक प्रयत्न ही यशाची सूत्रे आहेत असे आपले मत मांडले.

दुसऱ्या सत्रात प्रा. डॉ. नरेश बनसोड रसायनशास्त्र विभाग, महात्मा गांधी महाविद्यालय आरमोरी यांनी **"संशोधन क्षेत्रातील संधी आणि व्यक्तिमत्त्व विकास"** या विषयावर विद्यार्थ्यांना मार्गदर्शन केले. आजच्या युगात बऱ्याच क्षेत्रात संशोधन झालेले दिसून येते आणि अविरतपणे सुरू देखील आहे. विविध संशोधन क्षेत्रात भारताची सुरू असलेली प्रगती लक्षात घेऊन तसेच या क्षेत्रात निर्माण होणाऱ्या कॅरिअरच्या संधी विद्यार्थ्यापर्यत पोहोचविण्याच्या हेतूने संशोधन क्षेत्रातील विविध संधींची माहिती विद्यार्थ्याना देण्यात आली: उदाहरणार्थ कृषी, अवकाश इत्यादी.