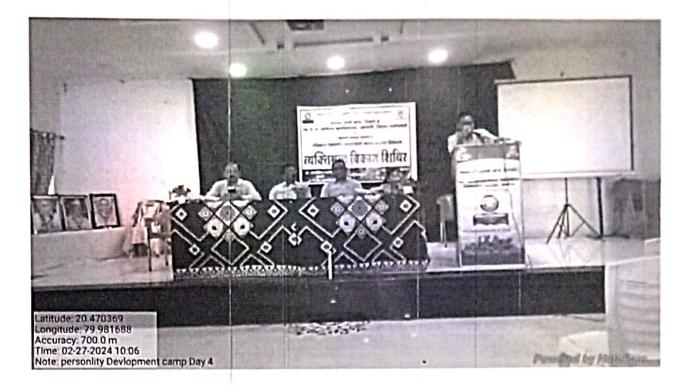

### दिनांक २७ फेब्रुवारी २०२४

पहिल्या सत्रात प्रा. डॉ. विजय रैवतकर मराठी विभाग, महात्मा गांधी विद्यालय आरमोरी यांनी **"ट्यक्तिमन्व विकासात संवाद कौशल्याचे महत्व"** या विषयावर आपले मत मांडले. बोलणाऱ्याला अपेक्षित असलेली माहिती ऐकणाऱ्यांपर्यंत पोहोचविण्यासाठी बोलणाऱ्या व्यक्तीजवळ संवाद कौशल्याची आवश्यकता असते. कुणी संवाद कौशल्याचा वापर रोजच्या व्यवहारांमध्ये घरी नातेवाईकांमध्ये विविध कार्यालय, शाळा, महाविद्यालय, दवाखान्यांमध्ये या ठिकाणी संवाद कौशल्याचा उपयोग केला जातो. संवाद कौशल्य असेल तर माणसे भावनिक रित्या आपल्याशी जोडली जातात. संवाद कौशल्य जन्मजात अनुवंशिक रित्या मिळत नाही. त्यासाठी घरचं पोषक वातावरण, शाळा महाविद्यालयातील शिक्षकांचे मार्गदर्शन, त्या व्यक्तींचे वाचन भाषेवरील प्रभुत्व, आत्मविश्वास, सहसंवेदना या सगळ्या घटकांचे योगदान असते असे मत व्यक्त केले.

दुसरे सत्रात माननीय श्री" निलेश जी गोंगले आरोग्य सल्लागार आरमोरी "सुदृढ आरोग्य आणि आजचा युवक" या विषयावर मार्गदर्शन केले आजच्या धावपळीच्या जीवनात युवकांमध्ये सुदृढ आरोग्य असणे हे एक आव्हान बनले आहे. अभ्यास काम आणि सामाजिक जीवनाचा ताण यामुळे अनेकदा युवकांकडे आपल्या आरोग्याकडे लक्ष देण्यासाठी पुरेसा वेळ नसतो. चांगल्या आरोग्यासाठी संतुलित आहार, नियमित व्यायाम, पुरेशी झोप, चांगले मानसिक आरोग्य, धूम्रपान न करणे या महत्त्वाच्या गोष्टी आवश्यक आहे. सुदृढ आरोग्य असल्यास चांगल्या प्रकारे अभ्यासाने काम करू शकतात. सामाजिक जीवनाचा अधिक आनंद घेऊ शकतात. जीवनात यशस्वी होऊन चांगल्या प्रकारे जीवन जगू शकतात असे मत त्यांनी व्यक्त केले.