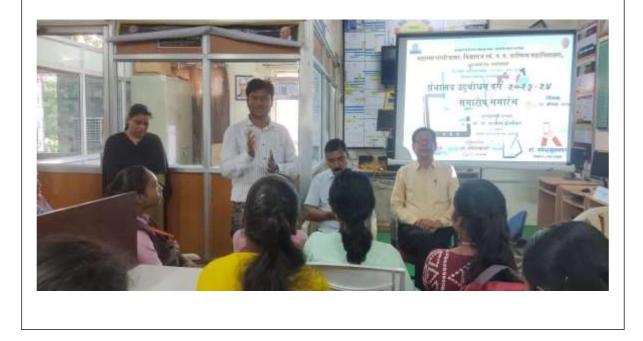

### दिनांक २३ फेब्रुवारी २०२४ (उद्घाटन समारंभ)

महाविद्यालयात व्यक्तिमत्त्व विकास शिबिराचा उद्घाटन सोहळा मा. श्री. मनोजभाऊ वनमाळी सचिव, मनोहरभाई शिक्षण प्रसारक मंडळ आरमोरी यांच्या अध्यक्षतेखाली विद्यार्थी विकास विभाग आणि गोंडवाना विद्यापीठ गडचिरोली यांच्या संयुक्त विद्यमाने आयोजित दिनांक २३ फेब्रुवारी ते २९ फेब्रुवारी २०२४ या साप्ताहिक शिबिराचा उद्घाटन सोहळा पार पडला. या शिबिराच्या उद्घाटन सोहळ्यास उद्घाटक म्हेणून डॉ. शंकरलाल कुकरेजा पाचार्य, आदर्श महाविद्यालय वडसा, महाविद्यालायचे प्राचार्य डॉ. लालसिंग खालसा, मा. संजय टेकाम पोलीस उपनिरीक्षक, पो.स्टे. आरमोरी, उपप्राचार्य डॉ. चंद्रकांत डोर्लीकर, विद्यार्थी विकास अधिकारी प्रा. गजानन बोरकर उपस्थित होते.

शिबिराचे उद्घाटक डॉ. शंकरलाल कुकरेजा यांनी आपल्या मार्गदर्शनात विद्यार्थ्यांच्या सर्वांगीण विकासात महाविद्यालयाचा अतिशय महत्वाचे योगदान असते. केवळ विद्यार्थ्यांचा गुणात्मक विकास होणे म्हणजेच व्यक्तिमत्त्व विकास होणे असा नाही तर त्यांचा सर्वांगीण विकास होणे आवश्यक आहे असे प्रतिपादन केले. शिबिराचे अध्यक्ष मा. मनोजभाऊ वनमाळी सचिव, म. शि. प्र. मंडळ आरमोरी यांनी शारीरिक, मानसिक, सामाजिक आणि प्रामाणीकपणा या गुणांचा विद्यार्थ्यांमध्ये विकास होणे गरजेचे आहे. या गुणांचा उपयोग विद्यार्थ्यांना जीवन जगतांना करता येईल. त्यांच्यात असलेल्या गुणांचा वापर समाजासाठी आणि देशासाठी होईल आणि भारताच्या विकासात युवकांचे योगदान राहील. या उदात हेतूने असे शिबिराचे आयोजन वेळोवेळी करण्यात यावे जेणेकरून आजच्या स्पर्धात्मक युगात विद्यार्थी यशस्वी होईल. या कार्यशाळेत ११२ विद्यार्थ्यानी नोंदणी केली. शिबिराच्या उद्घाटनीय समारंभाचे प्रास्ताविक प्राचार्य डॉ. लालसिंग खालसा यांनी केले. संचालन प्रा. गजानन बोरकर यांनी केले तर आभार प्रा. डॉ. जानेश्वर ठाकरे यांनी मानले.