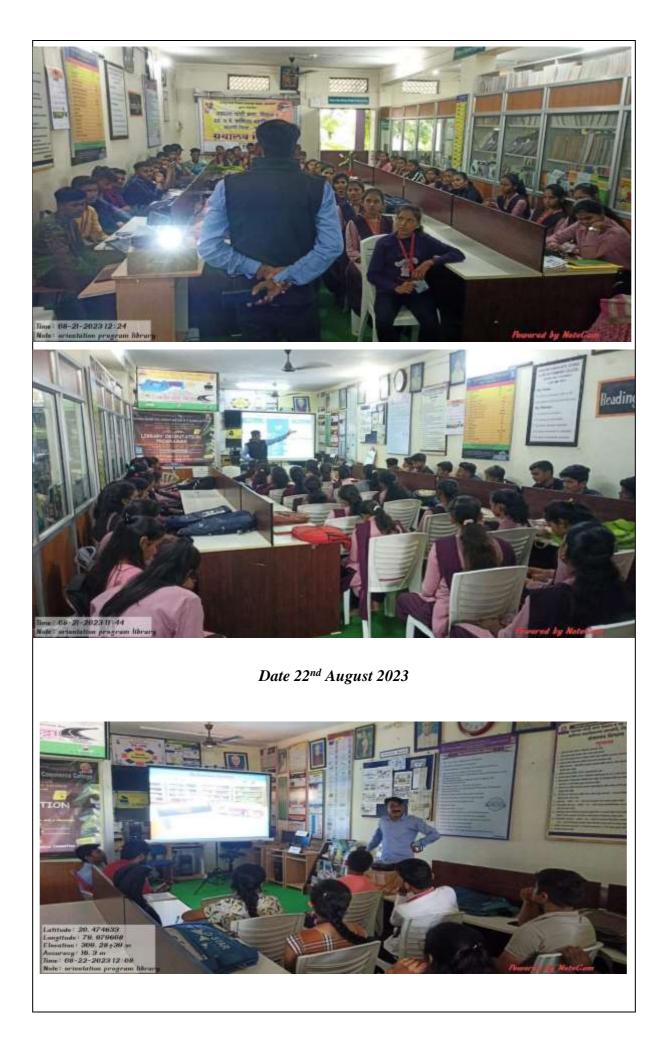

### दिनांक २३ फेब्रुवारी २०२४ (उद्घाटन समारंभ)

महाविद्यालयात व्यक्तिमत्त्व विकास शिबिराचा उद्घाटन सोहळा मा. श्री. मनोजभाऊ वनमाळी सचिव, मनोहरभाई शिक्षण प्रसारक मंडळ आरमोरी यांच्या अध्यक्षतेखाली विद्यार्थी विकास विभाग आणि गोंडवाना विद्यापीठ गडचिरोली यांच्या संयुक्त विद्यमाने आयोजित दिनांक २३ फेब्रुवारी ते २९ फेब्रुवारी २०२४ या साप्ताहिक शिबिराचा उद्घाटन सोहळा पार पडला. या शिबिराच्या उद्घाटन सोहळ्यास उद्घाटक म्हेणून डॉ. शंकरलाल कुकरेजा पाचार्य, आदर्श महाविद्यालय वडसा, महाविद्यालायचे प्राचार्य डॉ. लालसिंग खालसा, मा. संजय टेकाम पोलीस उपनिरीक्षक, पो.स्टे. आरमोरी, उपप्राचार्य डॉ. चंद्रकांत डोर्लीकर, विद्यार्थी विकास अधिकारी प्रा. गजानन बोरकर उपस्थित होते.

शिबिराचे उद्घाटक डॉ. शंकरलाल कुकरेजा यांनी आपल्या मार्गदर्शनात विद्यार्थ्यांच्या सर्वांगीण विकासात महाविद्यालयाचा अतिशय महत्वाचे योगदान असते. केवळ विद्यार्थ्यांचा गुणात्मक विकास होणे म्हणजेच व्यक्तिमत्त्व विकास होणे असा नाही तर त्यांचा सर्वांगीण विकास होणे आवश्यक आहे असे प्रतिपादन केले. शिबिराचे अध्यक्ष मा. मनोजभाऊ वनमाळी सचिव, म. शि. प्र. मंडळ आरमोरी यांनी शारीरिक, मानसिक, सामाजिक आणि प्रामाणीकपणा या गुणांचा विद्यार्थ्यांमध्ये विकास होणे गरजेचे आहे. या गुणांचा उपयोग विद्यार्थ्यांना जीवन जगतांना करता येईल. त्यांच्यात असलेल्या गुणांचा वापर समाजासाठी आणि देशासाठी होईल आणि भारताच्या विकासात युवकांचे योगदान राहील. या उदात हेतूने असे शिबिराचे आयोजन वेळोवेळी करण्यात यावे जेणेकरून आजच्या स्पर्धात्मक युगात विद्यार्थी यशस्वी होईल. या कार्यशाळेत ११२ विद्यार्थ्यानी नोंदणी केली. शिबिराच्या उद्घाटनीय समारंभाचे प्रास्ताविक प्राचार्य डॉ. लालसिंग खालसा यांनी केले. संचालन प्रा. गजानन बोरकर यांनी केले तर आभार प्रा. डॉ. जानेश्वर ठाकरे यांनी मानले.