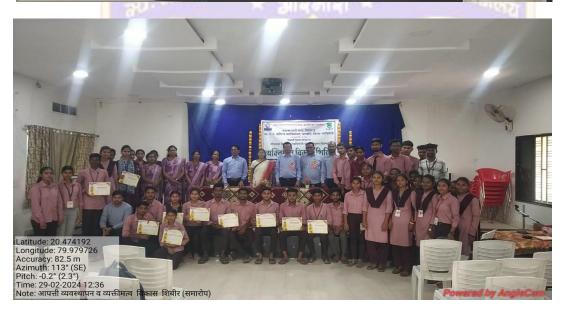

# दिनांक २९ फेब्रुवारी २०२४ (समारोप कार्यक्रम)

महाविदयालयाचे प्राचार्य डॉ.लालसिंग खालसा यांच्या मार्गदर्शनाखाली महाविद्यालयातील

विद्यार्थी विकास विभाग आणि गोंडवाना विद्यापीठ गडचिरोली यांच्या संयुक्त विद्यमाने २९ फेब्रुवारी २०२४ ला व्यक्तिमत्त्व विकास शिबिराचा समारोप व प्रमाणपत्र वितरण समारंभ संपन्न झाला. यावेळी विशेष अतिथी म्हणून डॉ. प्रिया गेडाम संचालक विद्यार्थी विकास विभाग गोंडवाना विद्यापीठ गडचिरोली, अध्यक्ष म्हणून महाविद्यालयाचे उपप्राचार्य डॉ. चंद्रकांत डोर्लीकर, विद्यार्थी विकास अधिकारी प्रा. गजानन बोरकर उपस्थित होते. समारोपीय कार्यक्रमात या शिविराचे अहवाल वाचन प्रा. गजानन बोरकर यांनी केले. या शिबिरात प्रितम बनकर, साहिला पठाण, करण दिघोरे, राहुल वाटगुरे आदी विद्यार्थ्यानी त्यांना आलेले अनुभव व्यक्त केले. दररोज दोन सत्रात शिविराचा कार्यक्रम संपन्न झाला.यामध्ये एकूण १९२ विध्यार्थानी सहभाग घेतला होतो. पहिले सत्र १०.०० ते १९.३० वाजतापर्यत तर दुसरे सत्र १२.०० ते १.३० वाजतापर्यंत होते.त्यानंतर शिविरार्थ्यांचे प्रश्नोत्तराच्या माध्यमातून समाधान केले जात होते.