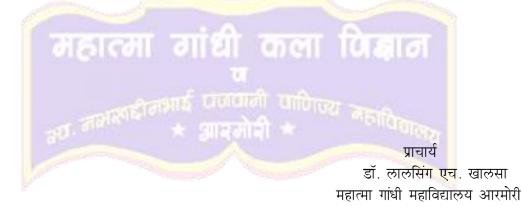

### दिनांक २३ फेब्रुवारी २०२४ (उद्घाटन समारंभ)

महाविद्यालयात व्यक्तिमत्त्व विकास शिबिराचा उद्घाटन सोहळा मा. श्री. मनोजभाऊ वनमाळी सचिव, मनोहरभाई शिक्षण प्रसारक मंडळ आरमोरी यांच्या अध्यक्षतेखाली विद्यार्थी विकास विभाग आणि गोंडवाना विद्यापीठ गडचिरोली यांच्या संयुक्त विद्यमाने आयोजित दिनांक २३ फेब्रुवारी ते २९ फेब्रुवारी २०२४ या साप्ताहिक शिबिराचा उद्घाटन सोहळा पार पडला. या शिबिराच्या उद्घाटन सोहळ्यास उद्घाटक म्हेणून डॉ. शंकरलाल कुकरेजा पाचार्य, आदर्श महाविद्यालय वडसा, महाविद्यालायचे प्राचार्य डॉ. लालसिंग खालसा, मा. संजय टेकाम पोलीस उपनिरीक्षक, पो.स्टे. आरमोरी, उपप्राचार्य डॉ. चंद्रकांत डोर्लीकर, विद्यार्थी विकास अधिकारी प्रा. गजानन बोरकर उपस्थित होते.

शिबिराचे उद्घाटक डॉ. शंकरलाल कुकरेजा यांनी आपल्या मार्गदर्शनात विद्यार्थ्यांच्या सर्वांगीण विकासात महाविद्यालयाचा अतिशय महत्वाचे योगदान असते. केवळ विद्यार्थ्यांचा गुणात्मक विकास होणे म्हणजेच व्यक्तिमत्त्व विकास होणे असा नाही तर त्यांचा सर्वांगीण विकास होणे आवश्यक आहे असे प्रतिपादन केले. शिबिराचे अध्यक्ष मा. मनोजभाऊ वनमाळी सचिव, म. शि. प्र. मंडळ आरमोरी यांनी शारीरिक, मानसिक, सामाजिक आणि प्रामाणीकपणा या गुणांचा विद्यार्थ्यांमध्ये विकास होणे गरजेचे आहे. या गुणांचा उपयोग विद्यार्थ्यांना जीवन जगतांना करता येईल. त्यांच्यात असलेल्या गुणांचा वापर समाजासाठी आणि देशासाठी होईल आणि भारताच्या विकासात युवकांचे योगदान राहील. या उदात हेतूने असे शिबिराचे आयोजन वेळोवेळी करण्यात यावे जेणेकरून आजच्या स्पर्धात्मक युगात विद्यार्थी यशस्वी होईल. या कार्यशाळेत ११२ विद्यार्थ्यानी नोंदणी केली. शिबिराच्या उद्घाटनीय समारंभाचे प्रास्ताविक प्राचार्य डॉ. लालसिंग खालसा यांनी केले. संचालन प्रा. गजानन बोरकर यांनी केले तर आभार प्रा. डॉ. जानेश्वर ठाकरे यांनी मानले.