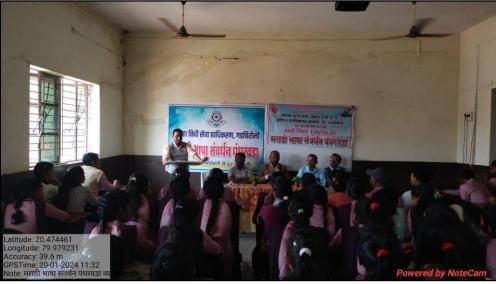

शिबिराच्या पहिल्या दिवसाच्या पहिल्या सत्रात प्राचार्य डॉ. शंकरलाल कुकरेजा यांनी "नेतृत्व व व्यक्तिमत्त्व विकास" या विषयावर मार्गदर्शन करताना व्यक्ती आणि व्यक्तित्व संकल्पना स्पष्ट केल्या व्यक्तिमत्व विकासात व्यक्ती इतरांशी आचार विचार आणि सकारात्मक भावना ठेवणारा असावा दुसऱ्यातील दुर्गुणा ऐवजी सद्गुण शोधणारा असावा वेगवेगळ्या प्रसंगी केलेल्या नेतृत्व आणि व्यक्तिमत्व विकासामुळे लोक त्यांच्या जीवनात अनेक मार्गानी यशस्वी होतात एखाद्या व्यक्तीचे व्यक्तिमत्त्व त्यांच्याकडे आकर्षित करते व्यक्तीच्या कॅरिअरच्या विकासात नेतृत्व आणि व्यक्तीमत्व महत्त्वाची भूमिका बजावतात असे मत व्यक्त केले एक चांगला नेता कसा बनाये बनायला शिकणे विकसित करणे आवश्यक आहे.

# "व्यक्तिमत्त्व विकास शिबिर"

दिनांक २३ फेब्रुवारी २०२४ (उद्घाटन समारंभ)

उद्घाटन समारभांचे उद्घाटक व दुसऱ्या सत्राचे वक्ते डॉ. शंकरलाल कुकरेजा "नेतृत्व व व्यक्तिमत्त्व विकास" या विषयावर मार्गदर्शन करताना