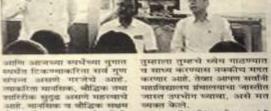

### व्यक्तिमत्व विकास शिबिरात प्रकाशित वृत्तपत्रातील बातमी

1--समर्पणाच्या आदशोतून वेले विद्यार्थी घड

🔪 आरमोरी (ता. प्र.) आपल्याप्रमाणेच मी सुद्धा या महाविद्यालयाचा विद्यार्थी आहे. आईपासून दानधर्म. सहकार्य करणे गरजूंना वडिलांपासून वयोवृद्धांचा ज्येष्ठांचा सन्मान करणे आणि माजी संस्थाध्यक्ष व वडील बंधू पासून समर्पणाचा आदर्श घेऊन विद्यार्थांचे आहोत, व्यक्तिमत्व घडवत असे प्रतिपादन मनोहरभाई शिक्षण प्रसारक मंडळ आरमोरीचे सचिव मनोज वनमाळी यांनी केले.

महात्मा गांधी कला विज्ञान a नसरुद्दीनभाई पंजवानी वाणिज्य महाविद्यालय आरमोरी येथील गोंडवाना विद्यापीठ गडचिरोली, महाविद्यालयातील विद्यार्थी विकास परिषद, क्रीडा व शारीरिक शिक्षण विभाग यांच्या संयुक्त विद्यमाने आयोजित आपत्ती व्यवस्थापन व्यक्तिमत्व व विकास शिविर कार्यक्रमाच्या अध्यक्षस्थानावरून त्ते बोलत होते. मंचावर महाविद्यालयाचे प्राचार्य डॉ. लालसिंग खालसा, आदर्श महाविद्यालय वडसाचे प्राचार्य डॉ. शंकर कुकरेजा, आपत्ती व्यवस्थापन मार्गदर्शक अधिकारी गुल्हाने, पोलिस उपनिरीक्षक आरमोरी विजय चलाख, आपत्ती

व्यक्ती द्वेषरहित, प्रसन्न मुद्रा असावा : डॉ. कुकरेजा व्यक्तिमन्व विकासात् व्यक्ती स्वतःसोयतं इतराशी आचार, विचार आणि विकासावावत सकारात्मक भावना ढेवणारा असावा. दुसऱ्यातील दुर्गुणाएवजी सद्रुण शोघणारा असावा. आशावादी अस्णारा, आव्हाने पेलणारा, आव्हाने स्वीकारून त्यांचे यशस्वीपणे सामना करणारा, द्वेषरहित आणि प्रसन्न मुद्रा असावा, असे प्रतिपादन प्राचार्य डॉ. शंकरलाल कुकरेजा यांनी केले.

व्यवस्थापन समिती प्रमुख प्रा. डॉ. ज्ञानेश्वर ठाकरे, विद्यार्थी विकास समिती प्रमुख प्रा. गजानन बोरकर उपस्थित होते.

कार्यक्रमाचे संचालन प्रा. गजानन बोरकर यांनी केले. आभार प्रा. डॉ. जानेश्वर ठाकरे यांनी मानले.