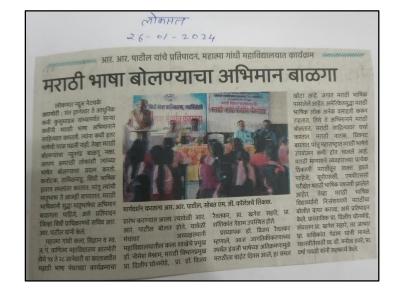

### व्यक्तिमत्व विकास शिबिरात प्रकाशित वृत्तपत्रातील बातमी

1--समर्पणाच्या आदशोतून वेले विद्यार्थी घड

🔪 आरमोरी (ता. प्र.) आपल्याप्रमाणेच मी सुद्धा या महाविद्यालयाचा विद्यार्थी आहे. आईपासून दानधर्म. सहकार्य करणे गरजूंना वडिलांपासून वयोवृद्धांचा ज्येष्ठांचा सन्मान करणे आणि माजी संस्थाध्यक्ष व वडील बंधू पासून समर्पणाचा आदर्श घेऊन विद्यार्थांचे आहोत, व्यक्तिमत्व घडवत असे प्रतिपादन मनोहरभाई शिक्षण प्रसारक मंडळ आरमोरीचे सचिव मनोज वनमाळी यांनी केले.

महात्मा गांधी कला विज्ञान a नसरुद्दीनभाई पंजवानी वाणिज्य महाविद्यालय आरमोरी येथील गोंडवाना विद्यापीठ गडचिरोली, महाविद्यालयातील विद्यार्थी विकास परिषद, क्रीडा व शारीरिक शिक्षण विभाग यांच्या संयुक्त विद्यमाने आयोजित आपत्ती व्यवस्थापन व्यक्तिमत्व व विकास शिविर कार्यक्रमाच्या अध्यक्षस्थानावरून त्ते बोलत होते. मंचावर महाविद्यालयाचे प्राचार्य डॉ. लालसिंग खालसा, आदर्श महाविद्यालय वडसाचे प्राचार्य डॉ. शंकर कुकरेजा, आपत्ती व्यवस्थापन मार्गदर्शक अधिकारी गुल्हाने, पोलिस उपनिरीक्षक आरमोरी विजय चलाख, आपत्ती

व्यक्ती द्वेषरहित, प्रसन्न मुद्रा असावा : डॉ. कुकरेजा व्यक्तिमन्व विकासात् व्यक्ती स्वतःसोयतं इतराशी आचार, विचार आणि विकासावावत सकारात्मक भावना ढेवणारा असावा. दुसऱ्यातील दुर्गुणाएवजी सद्रुण शोघणारा असावा. आशावादी अस्णारा, आव्हाने पेलणारा, आव्हाने स्वीकारून त्यांचे यशस्वीपणे सामना करणारा, द्वेषरहित आणि प्रसन्न मुद्रा असावा, असे प्रतिपादन प्राचार्य डॉ. शंकरलाल कुकरेजा यांनी केले.